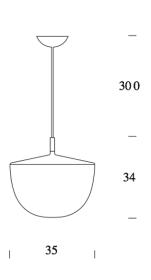

| LIGHT SOURCE | Fluorescent: 3×23W E27 |
|--------------|------------------------|
| LUMENS       | 1250 lm                |
| FINISHES     | White / Black          |
| IP           | 40                     |
| DIMENSIONS   | Ø 35 x 34 (H) + 300 cm |
| ORIGIN       | Italy                  |
| WARRANTY     | 1 Year                 |