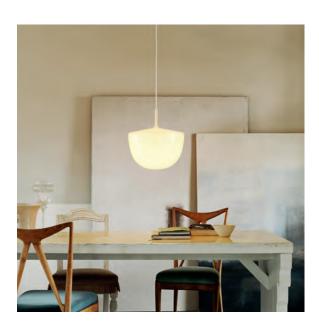

## **CHESHIRE SUSPENSION**

SUSPENSION

BY FONTANA ARTE

| PRODUCT NAME | Cheshire Suspension                                 |
|--------------|-----------------------------------------------------|
| DESIGNER     | Gamfratesi                                          |
| MANUFACTURER | Fontana Arte                                        |
| CATEGORY     | Suspension                                          |
| MATERIAL     | Polycarbonate                                       |
| PRODUCT CODE | Fluorescent:<br>3-4257BI (White)<br>3-4257N (Black) |
| DIMMABLE     | Dependant on bulb                                   |