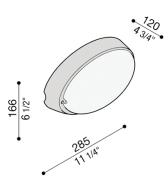

| FINISHES   | White<br>Black<br>Grey         |
|------------|--------------------------------|
| DIMENSIONS | 285 (L) x 166 (H) x 120 (W) mm |
| IP         | 54                             |
| ORIGIN     | Ιταιμ                          |
| WARRANTY   | 3 years                        |
| DIMMABLE   | No                             |