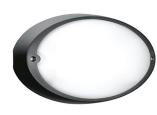

## AIRY OVALE 300

OUTDOOR + WALL

BY LOMBARDO

| PRODUCT NAME | Airy Ovale 300                                                        |
|--------------|-----------------------------------------------------------------------|
| DESIGNER     | Italo Belussi                                                         |
| MANUFACTURER | Lombardo                                                              |
| PRODUCT CODE | E27:<br>48-LB82121 (White)<br>48-LB82122 (Black)<br>48-LB8212G (Grey) |
| CATEGORY     | Outdoor + Wall                                                        |
| MATERIAL     | Polycarbonate   Acid-Etched Glass                                     |
| LIGHT SOURCE | E27                                                                   |

| FINISHES   | White<br>Black<br>Grey         |
|------------|--------------------------------|
| DIMENSIONS | 285 (L) x 166 (H) x 120 (W) mm |
| IP         | 54                             |
| ORIGIN     | Ιταιμ                          |
| WARRANTY   | 3 years                        |
| DIMMABLE   | No                             |