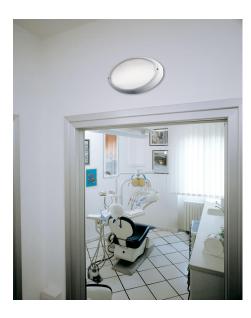

## AIRY OVALE 300

OUTDOOR + WALL

BY LOMBARDO

| PRODUCT NAME | Airy Ovale 300                                                        |
|--------------|-----------------------------------------------------------------------|
| DESIGNER     | Italo Belussi                                                         |
| MANUFACTURER | Lombardo                                                              |
| PRODUCT CODE | E27:<br>48-LB82121 (White)<br>48-LB82122 (Black)<br>48-LB8212G (Grey) |
| CATEGORY     | Outdoor + Wall                                                        |
| MATERIAL     | Polycarbonate   Acid-Etched Glass                                     |
| LIGHT SOURCE | E27                                                                   |

| FINISHES   | White<br>Black<br>Grey         |
|------------|--------------------------------|
| DIMENSIONS | 285 (L) x 166 (H) x 120 (W) mm |
| IP         | 54                             |
| ORIGIN     | Ιταιμ                          |
| WARRANTY   | 3 years                        |
| DIMMABLE   | No                             |