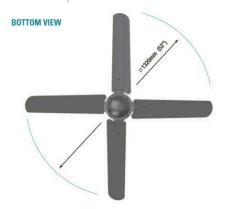

| FINISHES   | Stainless Steel                                  |
|------------|--------------------------------------------------|
| DIMENSIONS | 52" Blade mm / 56" Blade mm                      |
| MATERIAL   | 316 Marine Grade Stainless Steel                 |
| WARRANTY   | 2 Year in Home Warranty<br>5 Year Motor Warranty |
| CATEGORY   | Ceiling                                          |