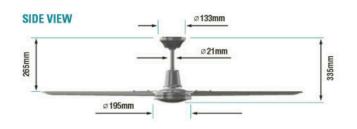

| FINISHES   | Stainless Steel                                  |
|------------|--------------------------------------------------|
| DIMENSIONS | 52" Blade mm / 56" Blade mm                      |
| MATERIAL   | 316 Marine Grade Stainless Steel                 |
| WARRANTY   | 2 Year in Home Warranty<br>5 Year Motor Warranty |
| CATEGORY   | Ceiling                                          |