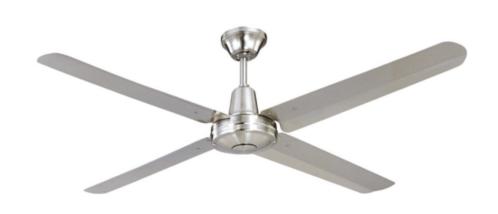

## TYPHOON 316

**CEILING** 

**HUNTER PACIFIC** 

| PRODUCT NAME | TYPHOON 316                                                                                      |
|--------------|--------------------------------------------------------------------------------------------------|
| DESIGNER     | Hunter Pacific                                                                                   |
| MANUFACTURER | Hunter Pacific                                                                                   |
| PRODUCT CODE | 79-446 (52")<br>79-456 (56")                                                                     |
| DETAILS      | 3x Speeds<br>Reversible for Summer & Winter<br>Suitable indoor and outdoor (under covered areas) |
| DRAWING      |                                                                                                  |