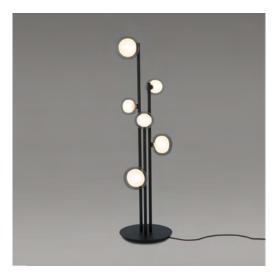

## NABILA FLOOR LAMP

**FLOOR** 

ву тооу

| PRODUCT NAME | Nabila Floor Lamp          |
|--------------|----------------------------|
| DESIGNER     | Corrado Dotti              |
| MANUFACTURER | Tooy                       |
| PRODUCT CODE | 124-552.66                 |
| CATEGORY     | Floor                      |
| MATERIAL     | Borosilicate glass   Metal |
| DIMMABILITY  | Dependant on bulb          |

| LIGHT SOURCE | 6 x max 18W - G9 220-240V                                                        |
|--------------|----------------------------------------------------------------------------------|
| FINISHES     | Black / Brushed Brass / Transparent Glass<br>Black / Black Chrome / Smoked Glass |
| DIMENSIONS   | 33 H 140 cm   Cable length 300 cm<br>Glass Ø 12-16 cm                            |
| IP           | 40                                                                               |
| ORIGIN       | Italy                                                                            |
| WARRANTY     | 1 year                                                                           |
|              |                                                                                  |