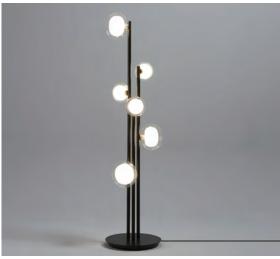

## NABILA FLOOR LAMP

**FLOOR** 

ву тооу

| PRODUCT NAME | Nabila Floor Lamp          |
|--------------|----------------------------|
| DESIGNER     | Corrado Dotti              |
| MANUFACTURER | Tooy                       |
| PRODUCT CODE | 124-552.66                 |
| CATEGORY     | Floor                      |
| MATERIAL     | Borosilicate glass   Metal |
| DIMMABILITY  | Dependant on bulb          |

| LIGHT SOURCE | 6 x max 18W - G9 220-240V                                                        |
|--------------|----------------------------------------------------------------------------------|
| FINISHES     | Black / Brushed Brass / Transparent Glass<br>Black / Black Chrome / Smoked Glass |
| DIMENSIONS   | 33 H 140 cm   Cable length 300 cm<br>Glass Ø 12-16 cm                            |
| IP           | 40                                                                               |
| ORIGIN       | Italy                                                                            |
| WARRANTY     | 1 year                                                                           |
|              |                                                                                  |