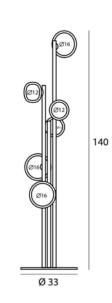

| LIGHT SOURCE | 6 x max 18W - G9 220-240V                                                        |
|--------------|----------------------------------------------------------------------------------|
| FINISHES     | Black / Brushed Brass / Transparent Glass<br>Black / Black Chrome / Smoked Glass |
| DIMENSIONS   | 33 H 140 cm   Cable length 300 cm<br>Glass Ø 12-16 cm                            |
| IP           | 40                                                                               |
| ORIGIN       | Italy                                                                            |
| WARRANTY     | 1 year                                                                           |
|              |                                                                                  |