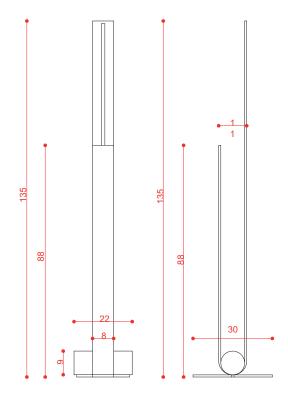

| LIGHT SOURCE | 19W LED (2000 lm / 2700K)                                                                                                                 |
|--------------|-------------------------------------------------------------------------------------------------------------------------------------------|
| FINISHES     | C2 Matte black, C22 Beige, C23 Eggshell, C24<br>Dove grey, C25 Terracotta,<br>C26 Greenish-grey, C41 Brushed brass (not for<br>structure) |
| DIMENSIONS   | 30 (W) x 135 (H) x 30 (D) cm                                                                                                              |
| IP           | 40                                                                                                                                        |
| ORIGIN       | Italy                                                                                                                                     |
| WARRANTY     | 1 year                                                                                                                                    |