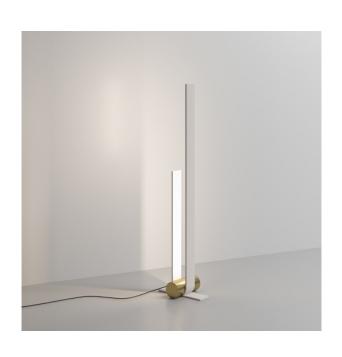

## NASTRO FLOOR LAMP

**FLOOR** 

BY TOOY

| PRODUCT NAME | Nastro Floor Lamp          |
|--------------|----------------------------|
| DESIGNER     | Corrado Dotti              |
| MANUFACTURER | Tooy                       |
| PRODUCT CODE | 124-563.62                 |
| CATEGORY     | Floor                      |
| MATERIAL     | Aluminium / Brushed Brass  |
| DIMMABILITY  | Integrated dimmer on cable |

| LIGHT SOURCE | 19W LED (2000 lm / 2700K)                                                                                                                 |
|--------------|-------------------------------------------------------------------------------------------------------------------------------------------|
| FINISHES     | C2 Matte black, C22 Beige, C23 Eggshell, C24<br>Dove grey, C25 Terracotta,<br>C26 Greenish-grey, C41 Brushed brass (not for<br>structure) |
| DIMENSIONS   | 30 (W) x 135 (H) x 30 (D) cm                                                                                                              |
| IP           | 40                                                                                                                                        |
| ORIGIN       | Italy                                                                                                                                     |
| WARRANTY     | 1 year                                                                                                                                    |