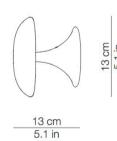

ss | Metal

Finishes: Black / Brushed Brass / Transparent Glass or Black / Black Chrome / Smoked Glass

13









Product Name: Gisario 15 W1 Designer: Darø Design Group Manufacturer: Darø

IP: 20

Light Source: LED 2.6W G9 Material: Solid Metal

Finishes: Black, Chrome or White







Product Name: 10

Designer: Claesson Koivisto Rune Manufacturer: Fontana Arte

IP: 20

Light Source: 2 LED - 4,5W (2700 K, CRI >80)

Material: Aluminium

Finishes: Blue, Grey, Red or White







Product Name: Kubo Designer: FAZE Manufacturer: FAZE

IP: 65

Light Source: 6W

Material: Powder Coat Aluminium Finishes: Black, Grey or White





Product Name: Kinoko Designer: De-Signum Manufacturer: Kundalini

Light Source: Board LED 1 x 8,7W 3000 K - CRI>80

Material : Polycarbonate | Steel

Finishes: White