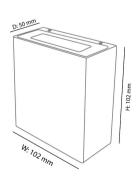

Material: Aluminium

Finishes: Blue, Grey, Red or White

Product Name: Kubo Designer: FAZE Manufacturer: FAZE

IP: 65

Light Source: 6W

Material: Powder Coat Aluminium Finishes: Black, Grey or White

Product Name: Kinoko Designer: De-Signum Manufacturer: Kundalini

Light Source: Board LED 1 x 8,7W 3000 K - CRI>80

Material : Polycarbonate | Steel

Finishes: White