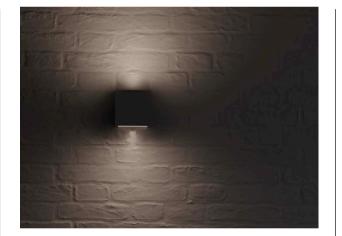

Material: Aluminium

Finishes: Blue, Grey, Red or White

Product Name: Kubo Designer: FAZE Manufacturer: FAZE

IP: 65

Light Source: 6W

Material: Powder Coat Aluminium Finishes: Black, Grey or White

Product Name: Kinoko Designer: De-Signum Manufacturer: Kundalini