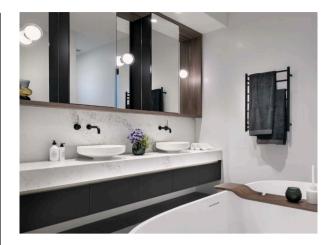

## SMALL WALL LIGHTS



Product Name: Slide Designer: FAZE Manufacturer: FAZE

IP: 40

Light Source: 6W (Ambient) 2.6W (Reading)

Material: Aluminium / PMMA

Finishes: Aluminium, Black or White-Black









Product Name: Nabila Designer: Corrado Dotti Manufacturer: Tooy

IP: 40

Light Source: 1x G9 LED 2.5W Material: Borosilicate Glass | Metal

Finishes: Black / Brushed Brass / Transparent Glass or Black / Black Chrome / Smoked Glass

13









Product Name: Gisario 15 W1 Designer: Darø Design Group Manufacturer: Darø

IP: 20

Light Source: LED 2.6W G9 Material: Solid Metal

Finishes: Black, Chrome or White







Product Name: 10

Designer: Claesson Koivisto Rune Manufacturer: Fontana Arte

IP: 20

Light Source: 2 LED - 4,5W (2700 K, CRI >80)

Material: Aluminium

Finishes: Blue, Grey, Red or White







Product Name: Kubo Designer: FAZE Manufacturer: FAZE

IP: 65

Light Source: 6W

Material: Powder Coat Aluminium Finishes: Black, Grey or White





Product Name: Kinoko Designer: De-Sig