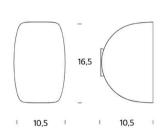

## SMALL WALL LIGHTS

Product Name: Slide Designer: FAZE Manufacturer: FAZE

IP: 40

Light Source: 6W (Ambient) 2.6W (Reading)

Material: Aluminium / PMMA

Finishes: Aluminium, Black or White-Black

Product Name: Nabila Designer: Corrado Dotti Manufacturer: Tooy