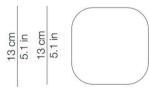

| Metal

Finishes: Black / Brushed Brass / Transparent Glass or Black / Black Chrome / Smoked Glass

13









Product Name: Gisario 15 W1 Designer: Darø Design Group Manufacturer: Darø

IP: 20

Light Source: LED 2.6W G9 Material: Solid Metal

Finishes: Black, Chrome or White







Product Name: 10

Designer: Claesson Koivisto Rune Manufacturer: Fontana Arte

IP: 20

Light Source: 2 LED - 4,5W (2700 K, CRI >80)

Material: Aluminium

Finishes: Blue, Grey, Red or White







Product Name: Kubo Designer: FAZE Manufacturer: FAZE

IP: 65

Light Source: 6W

Material: Powder Coat Aluminium Finishes: Black, Grey or White





Product Name: Kinoko Designer: De-Signum Manufacturer: Kundalini

Light Source: Board LED 1 x 8,7W 3000 K - CRI>80

Material : Polycarbonate | Steel

Finishes: White