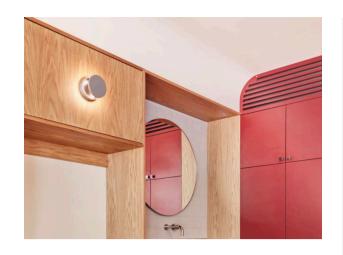

Material: Aluminium

Finishes: Blue, Grey, Red or White

Product Name: Kubo Designer: FAZE Manufacturer: FAZE

IP: 65

Light Source: 6W

Material: Powder Coat Aluminium Finishes: Black, Grey or White

Product Name: Kinoko Designer: De-Signum Manufacturer: Kundalini