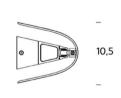

IP: 40

Light Source: 1x G9 LED 2.5W Material: Borosilicate Glass | Metal

Finishes: Black / Brushed Brass / Transparent Glass or Black / Black Chrome / Smoked Glass

13

Product Name: Gisario 15 W1 Designer: Darø Design Group Manufacturer: Darø