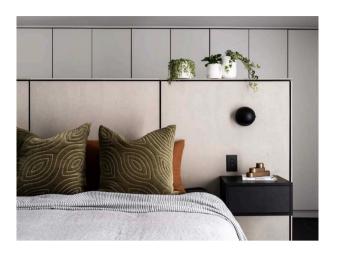

IP: 20

Light Source: LED 2.6W G9 Material: Solid Metal

Finishes: Black, Chrome or White

Product Name: 10

Designer: Claesson Koivisto Rune Manufacturer: Fontana Arte

IP: 20

Light Source: 2 LED - 4,5W (2700 K, CRI >80)