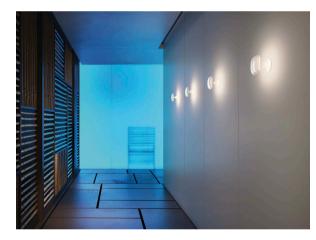

Aluminium, Black or White-Black









Product Name: Nabila Designer: Corrado Dotti Manufacturer: Tooy

IP: 40

Light Source: 1x G9 LED 2.5W Material: Borosilicate Glass | Metal

Finishes: Black / Brushed Brass / Transparent Glass or Black / Black Chrome / Smoked Glass

13









Product Name: Gisario 15 W1 Designer: Darø Design Group Manufacturer: Darø

IP: 20

Light Source: LED 2.6W G9 Material: Solid Metal

Finishes: Black, Chrome or White







Product Name: 10

Designer: Claesson Koivisto Rune Manufacturer: Fontana Arte

IP: 20

Light Source: 2 LED - 4,5W (2700 K, CRI >80)

Material: Aluminium

Finishes: Blue, Grey, Red or White







Product Name: Kubo Designer: FAZE Manufacturer: FAZE

IP: 65

Light Source: 6W

Material: Powder Coat Aluminium Finishes: Black, Grey or White





Product Name: Kinoko Designer: De-Signum Manufacturer: Kundalini

Light Source: Board LED 1 x 8,7W 3000 K - CRI>80

Material : Polycarbonate | Steel

Finishes: White