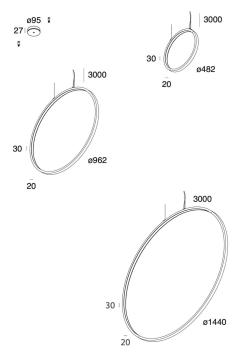

## BY NOVALUX

| PROJECT |  |
|---------|--|
| ТҮРЕ    |  |
| NOTES   |  |
|         |  |

| CATEGORY     | Suspension                        |
|--------------|-----------------------------------|
| MATERIAL     | Aluminium                         |
| LIGHT SOURCE | 24W   48W   72W                   |
| FINISHES     | White<br>Black                    |
| DIMENSIONS   | Ø 428 mm<br>Ø 962 mm<br>Ø 1440 mm |
| IP           | 20                                |
| ORIGIN       | Italy                             |
| WARRANTY     | 3 years                           |