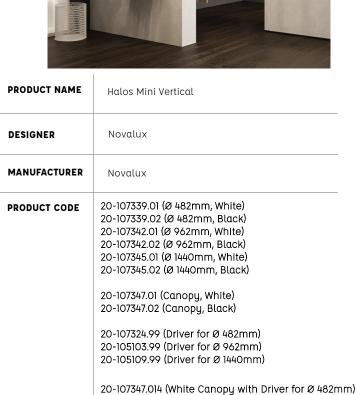

## HALOS MINI VERTICAL

SUSPENSION

## BY NOVALUX

| PROJECT |  |
|---------|--|
| ТҮРЕ    |  |
| NOTES   |  |
|         |  |

| CATEGORY     | Suspension                        |
|--------------|-----------------------------------|
| MATERIAL     | Aluminium                         |
| LIGHT SOURCE | 24W   48W   72W                   |
| FINISHES     | White<br>Black                    |
| DIMENSIONS   | Ø 428 mm<br>Ø 962 mm<br>Ø 1440 mm |
| IP           | 20                                |
| ORIGIN       | Italy                             |
| WARRANTY     | 3 years                           |

20-107347.024 (Black Canopy with Driver for Ø 482mm) 20-107347.019 (White Canopy with Driver for Ø 962mm) 20-107347.029 (Black Canopy with Driver for Ø 962mm) 20-107347.0114 (White Canopy with Driver for Ø 1440mm) 20-107347.0214 (Black Canopy with Driver for Ø 1440mm)