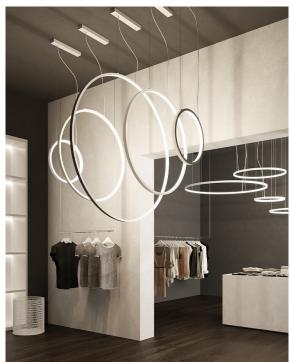

## HALOS MINI VERTICAL

SUSPENSION

## BY NOVALUX

| PROJECT |  |
|---------|--|
| ТҮРЕ    |  |
| NOTES   |  |
|         |  |

| CATEGORY     | Suspension                        |
|--------------|-----------------------------------|
| MATERIAL     | Aluminium                         |
| LIGHT SOURCE | 24W   48W   72W                   |
| FINISHES     | White<br>Black                    |
| DIMENSIONS   | Ø 428 mm<br>Ø 962 mm<br>Ø 1440 mm |
| IP           | 20                                |
| ORIGIN       | Italy                             |
| WARRANTY     | 3 years                           |