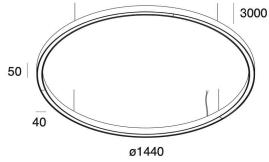

## **HALOS B HORIZONTAL**

SUSPENSION

| PRODUCT NAME | Hαlos B Horizontal                                                                                                                                                                                                                                                                                                                                                                                                          |
|--------------|-----------------------------------------------------------------------------------------------------------------------------------------------------------------------------------------------------------------------------------------------------------------------------------------------------------------------------------------------------------------------------------------------------------------------------|
| DESIGNER     | Novalux                                                                                                                                                                                                                                                                                                                                                                                                                     |
| MANUFACTURER | Novalux                                                                                                                                                                                                                                                                                                                                                                                                                     |
| PRODUCT CODE | 20-107120.01 (962mm,White) 20-107120.02 (962mm,Black) 20-107123.01 (1440mm,White) 20-107123.02 (1440mm, Black)  20-105157.01 (Canopy for single installation, White) 20-105157.02 (Canopy for single installation, Black) 20-107125.99 (Electronic driver 240V)  20-1057127.01 (Canopy for single installation with intergrated driver, White) 20-107127.02 (Canopy for single installation with intergrated driver, White) |

| CATEGORY     | Suspension            |
|--------------|-----------------------|
| MATERIAL     | Aluminium             |
| LIGHT SOURCE | 124W   186W           |
| FINISHES     | White<br>Black        |
| DIMENSIONS   | Ø 962 mm<br>Ø 1440 mm |
| IP           | 20                    |
| ORIGIN       | Italy                 |
| WARRANTY     | 3 years               |