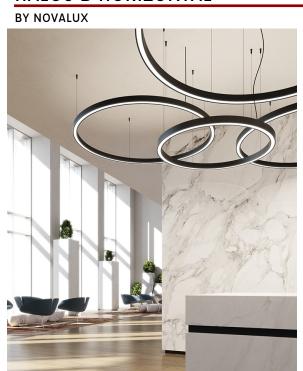

## **HALOS B HORIZONTAL**

SUSPENSION

| PRODUCT NAME | Hαlos B Horizontal                                                                                                                                                                                                                                                                                                                                                                                                          |
|--------------|-----------------------------------------------------------------------------------------------------------------------------------------------------------------------------------------------------------------------------------------------------------------------------------------------------------------------------------------------------------------------------------------------------------------------------|
| DESIGNER     | Novalux                                                                                                                                                                                                                                                                                                                                                                                                                     |
| MANUFACTURER | Novalux                                                                                                                                                                                                                                                                                                                                                                                                                     |
| PRODUCT CODE | 20-107120.01 (962mm,White) 20-107120.02 (962mm,Black) 20-107123.01 (1440mm,White) 20-107123.02 (1440mm, Black)  20-105157.01 (Canopy for single installation, White) 20-105157.02 (Canopy for single installation, Black) 20-107125.99 (Electronic driver 240V)  20-1057127.01 (Canopy for single installation with intergrated driver, White) 20-107127.02 (Canopy for single installation with intergrated driver, White) |