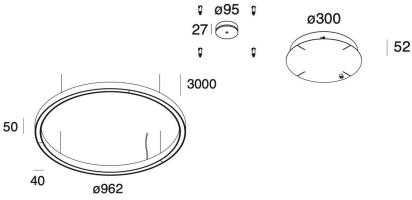

## **HALOS B HORIZONTAL**

SUSPENSION

| PRODUCT NAME | Hαlos B Horizontal                                                                                                                                                                                                                                                                                                                                                                                                          |
|--------------|-----------------------------------------------------------------------------------------------------------------------------------------------------------------------------------------------------------------------------------------------------------------------------------------------------------------------------------------------------------------------------------------------------------------------------|
| DESIGNER     | Novalux                                                                                                                                                                                                                                                                                                                                                                                                                     |
| MANUFACTURER | Novalux                                                                                                                                                                                                                                                                                                                                                                                                                     |
| PRODUCT CODE | 20-107120.01 (962mm,White) 20-107120.02 (962mm,Black) 20-107123.01 (1440mm,White) 20-107123.02 (1440mm, Black)  20-105157.01 (Canopy for single installation, White) 20-105157.02 (Canopy for single installation, Black) 20-107125.99 (Electronic driver 240V)  20-1057127.01 (Canopy for single installation with intergrated driver, White) 20-107127.02 (Canopy for single installation with intergrated driver, White) |

| CATEGORY     | Suspension            |
|--------------|-----------------------|
| MATERIAL     | Aluminium             |
| LIGHT SOURCE | 124W   186W           |
| FINISHES     | White<br>Black        |
| DIMENSIONS   | Ø 962 mm<br>Ø 1440 mm |
| IP           | 20                    |
| ORIGIN       | Italy                 |
| WARRANTY     | 3 years               |