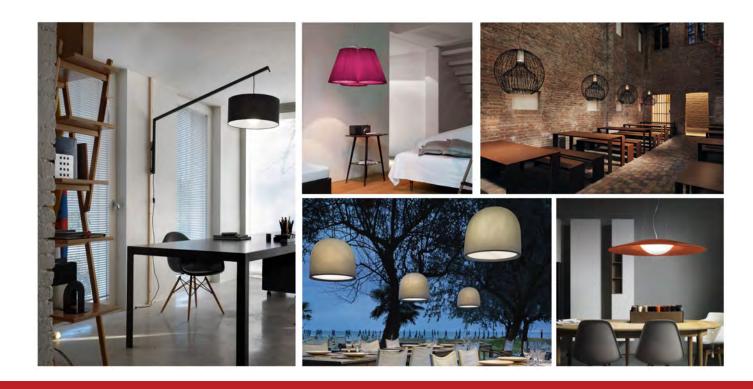

| Country of Origin:      | Italy.                                                                                                                                                                                                                                           |
|-------------------------|--------------------------------------------------------------------------------------------------------------------------------------------------------------------------------------------------------------------------------------------------|
| Product Specialisation: | Decorative designer luminaires including suspension lights, wall lights and floor lamps.                                                                                                                                                         |
| Areas of use:           | Interior & Exterior.                                                                                                                                                                                                                             |
| Introduction:           | Modo is a strong Italian brand with more then 10 years in the lighting industry. Recognised for their extensive research on natural materials, processes and forms; the company is renowned for its creative freedom.                            |
| Style:                  | Modo known to be a strong, young, dynamic Italian brand, that takes<br>different approaches for different people; incorporating essential,<br>elegant lines that take pleasure in daring to use colours that often herald<br>forthcoming trends. |
| What makes them unique: | That they believe there are no limits. Modo think out of the (light) box,<br>overturning aims, analysing the demands of a wide-ranging, international<br>public. They make each space as unique as the people within it.                         |