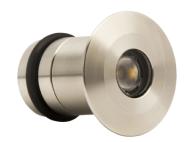

## MODUX MICRO RECESSED SPOT OUTDOOR

BY LuxR

| PRODUCT NAME | Modux Micro Recessed Spot                           |
|--------------|-----------------------------------------------------|
| DESIGNER     | LuxR                                                |
| MANUFACTURER | LuxR                                                |
| PRODUCT CODE | MMCRS37WWR (Copper)<br>MMSRS37WWR (Stainless Steel) |
| CATEGORY     | Outdoor                                             |
| MATERIAL     | Copper<br>316 Stainless Steel                       |
| LIGHT SOURCE | LED IW                                              |
| CRI          | 90+                                                 |

| BEAM ANGLES | 16°, 37°, 84°, 13°+40° Οναl                                  |
|-------------|--------------------------------------------------------------|
| FINISHES    | Copper, 316 Stainless Steel                                  |
| DIMENSIONS  | Ø 31.50 x 33.2 (H) mm                                        |
| IP          | 68                                                           |
| ORIGIN      | New Zealand                                                  |
| WARRANTY    | 5 years - Electronics<br>10 years - Copper & Stainless Steel |
|             |                                                              |