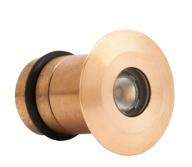

## MODUX MICRO RECESSED SPOT OUTDOOR

BY LuxR

| PRODUCT NAME | Modux Micro Recessed Spot                           |
|--------------|-----------------------------------------------------|
| DESIGNER     | LuxR                                                |
| MANUFACTURER | LuxR                                                |
| PRODUCT CODE | MMCRS37WWR (Copper)<br>MMSRS37WWR (Stainless Steel) |
| CATEGORY     | Outdoor                                             |
| MATERIAL     | Copper<br>316 Stainless Steel                       |
| LIGHT SOURCE | LED IW                                              |
| CRI          | 90+                                                 |

| BEAM ANGLES | 16°, 37°, 84°, 13°+40° Οναl                                  |
|-------------|--------------------------------------------------------------|
| FINISHES    | Copper, 316 Stainless Steel                                  |
| DIMENSIONS  | Ø 31.50 x 33.2 (H) mm                                        |
| IP          | 68                                                           |
| ORIGIN      | New Zealand                                                  |
| WARRANTY    | 5 years - Electronics<br>10 years - Copper & Stainless Steel |
|             |                                                              |