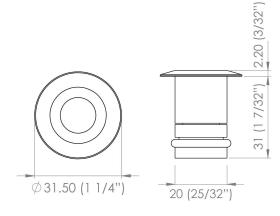

| BEAM ANGLES | 16°, 37°, 84°, 13°+40° Οναl                                  |
|-------------|--------------------------------------------------------------|
| FINISHES    | Copper, 316 Stainless Steel                                  |
| DIMENSIONS  | Ø 31.50 x 33.2 (H) mm                                        |
| IP          | 68                                                           |
| ORIGIN      | New Zealand                                                  |
| WARRANTY    | 5 years - Electronics<br>10 years - Copper & Stainless Steel |
|             |                                                              |