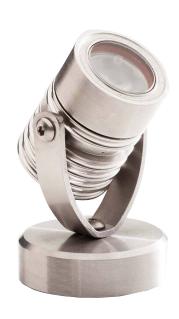

## **MODUX 1 POND**

OUTDOOR

BY LUXR

| PRODUCT NAME | Modux 1 Pond                                                                                  |
|--------------|-----------------------------------------------------------------------------------------------|
| DESIGNER     | LuxR                                                                                          |
| MANUFACTURER | LuxR                                                                                          |
| PRODUCT CODE | 128-MISPRABK1530WB (Black)<br>128-MISPRC1530WB (Copper)<br>128-MISPRS1530WB (Stainless Steel) |
| CATEGORY     | Outdoor                                                                                       |
| MATERIAL     | Powdercoat Aluminium<br>Natural Copper<br>316 Stainless Steel                                 |
| LIGHT SOURCE | LED IW 3K                                                                                     |
| LUMENS       | 85                                                                                            |
| BEAM         | 15°   30°                                                                                     |

| FINISHES   | Black, Copper, Stainless Steel |
|------------|--------------------------------|
| DIMENSIONS | Ø 45 x 77 (H) mm               |
| IP         | 68                             |
| ORIGIN     | New Zealand                    |
| WARRANTY   | 5 years / 10 years             |
| DRAWING    | (3")                           |