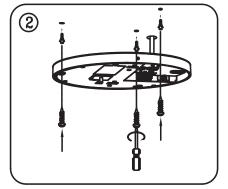

## Installation Instructions

| Category  | Ceiling | CRI      | 80                        |
|-----------|---------|----------|---------------------------|
| Power     | 29W     | Material | Aluminium   Polycarbonate |
| IP Rating | 54      | Warranty | 3 years                   |