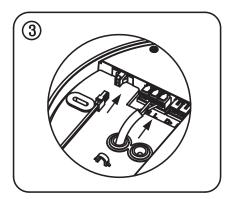

## Installation Instructions

| Category  | Ceiling | CRI      | 80                        |
|-----------|---------|----------|---------------------------|
| Power     | 29W     | Material | Aluminium   Polycarbonate |
| IP Rating | 54      | Warranty | 3 years                   |