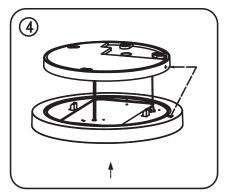

## Installation Instructions

| Category  | Ceiling | CRI      | 80                        |
|-----------|---------|----------|---------------------------|
| Power     | 29W     | Material | Aluminium   Polycarbonate |
| IP Rating | 54      | Warranty | 3 years                   |