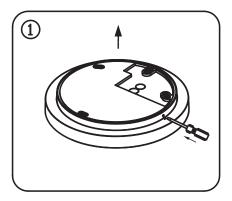

## Installation Instructions

| Category  | Ceiling | CRI      | 80                        |
|-----------|---------|----------|---------------------------|
| Power     | 29W     | Material | Aluminium   Polycarbonate |
| IP Rating | 54      | Warranty | 3 years                   |