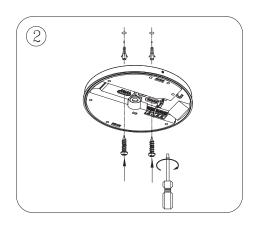

## F∧Z \= LUCID T 270

## ▲ CAUTION - light fitting must be installed by a licensed electrician.

- Please ensure to read instructions correctly for the installation of the fitting provided. Failure to do so will result in a void of warranty and compromises the safety of luminaire.
- Radiant Lighting are not liable for warranties when luminaire is damaged by incorrect installation. The installation of the luminaires must be in accordance with the national safety regulations.

Please refer to Radiant Lighting's General Terms & Conditions for more information concerning the installation and warranty of our products.

## Installation Instructions













| Category  | Ceiling   | CRI      | 80                        |
|-----------|-----------|----------|---------------------------|
| Power     | 18W / 24W | Material | Aluminium   Polycarbonate |
| IP Rating | 54        | Warranty | 3 years                   |