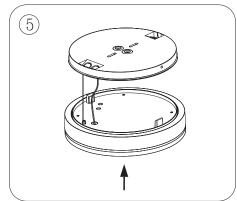

## Installation Instructions

| Category  | Ceiling   | CRI      | 80                        |
|-----------|-----------|----------|---------------------------|
| Power     | 18W / 24W | Material | Aluminium   Polycarbonate |
| IP Rating | 54        | Warranty | 3 years                   |