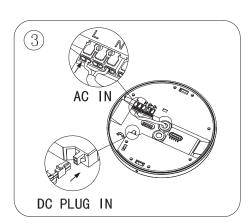

## F∧Z \= LUCID T 270

## ▲ CAUTION - light fitting must be installed by a licensed electrician.

- Please ensure to read instructions correctly for the installation of the fitting provided. Failure to do so will result in a void of warranty and compromises the safety of luminaire.
- Radiant Lighting are not liable for warranties when luminaire is damaged by incorrect installation. The installation of the luminaires must be in accordance with the national safety regulations.

Please refer to Radiant Lighting's General Terms & Conditions for more information concerning the installation and warranty of our products.

## Installation Instructions













| Category  | Ceiling   | CRI      | 80                        |
|-----------|-----------|----------|---------------------------|
| Power     | 18W / 24W | Material | Aluminium   Polycarbonate |
| IP Rating | 54        | Warranty | 3 years                   |