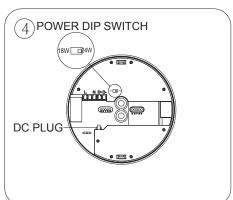

## F∧Z \= LUCID T 270

## ▲ CAUTION - light fitting must be installed by a licensed electrician.

- Please ensure to read instructions correctly for the installation of the fitting provided. Failure to do so will result in a void of warranty and compromises the safety of luminaire.
- Radiant Lighting are not liable for warranties when luminaire is damaged by incorrect installation. The installation of the luminaires must be in accordance with the national safety regulations.

Please refer to Radiant Lighting's General Terms & Conditions for more information concerning the installation and warranty of our products.

## Installation Instructions













| Category  | Ceiling   | CRI      | 80                        |
|-----------|-----------|----------|---------------------------|
| Power     | 18W / 24W | Material | Aluminium   Polycarbonate |
| IP Rating | 54        | Warranty | 3 years                   |