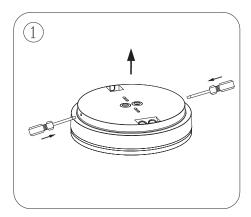

## F∧Z \= LUCID T 270

## ▲ CAUTION - light fitting must be installed by a licensed electrician.

- Please ensure to read instructions correctly for the installation of the fitting provided. Failure to do so will result in a void of warranty and compromises the safety of luminaire.
- Radiant Lighting are not liable for warranties when luminaire is damaged by incorrect installation. The installation of the luminaires must be in accordance with the national safety regulations.

Please refer to Radiant Lighting's General Terms & Conditions for more information concerning the installation and warranty of our products.

## Installation Instructions













| Category  | Ceiling   | CRI      | 80                        |
|-----------|-----------|----------|---------------------------|
| Power     | 18W / 24W | Material | Aluminium   Polycarbonate |
| IP Rating | 54        | Warranty | 3 years                   |