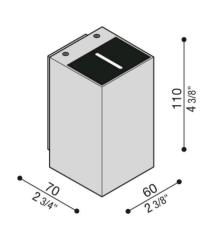

| LIGHT SOURCE | LED 6W                                             |
|--------------|----------------------------------------------------|
| LUMEN OUTPUT | 1000lm                                             |
| FINISHES     | White, Grey RAL 9006, Grey Anthracite 7021, Corten |
| DIMENSIONS   | Refer to Line Drawing                              |
| IP           | 66                                                 |
| ORIGIN       | Itαly                                              |
| WARRANTY     | 3 years                                            |
|              |                                                    |