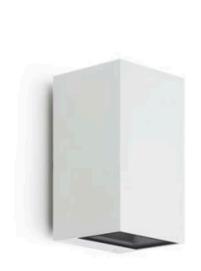

## TREND U&D 60 BLADE

OUTDOOR + WALL

BY LOMBARDO

| PRODUCT NAME | Trend U&D 60 Blade                                                                                         |                                                                                                                 |
|--------------|------------------------------------------------------------------------------------------------------------|-----------------------------------------------------------------------------------------------------------------|
| DESIGNER     | Giancarlo Alci                                                                                             |                                                                                                                 |
| MANUFACTURER | Lombardo                                                                                                   |                                                                                                                 |
| PRODUCT CODE | <b>3000K</b> 48-LL1291123 (White) 48-LL1291133 (Grey) 48-LL1291143 (Grey Anthracite) 48-LL1291153 (Corten) | 4000K<br>48-LL129112N (White)<br>48-LL129113N (Grey)<br>48-LL129114N (Grey Anthrαcite)<br>48-LL129115N (Corten) |
| CATEGORY     | Outdoor + Wall                                                                                             |                                                                                                                 |
| MATERIAL     | Aluminium Body / Transparent Glass                                                                         |                                                                                                                 |

| LIGHT SOURCE | LED 6W                                             |
|--------------|----------------------------------------------------|
| LUMEN OUTPUT | 1000lm                                             |
| FINISHES     | White, Grey RAL 9006, Grey Anthracite 7021, Corten |
| DIMENSIONS   | Refer to Line Drawing                              |
| IP           | 66                                                 |
| ORIGIN       | Itαly                                              |
| WARRANTY     | 3 years                                            |
|              |                                                    |