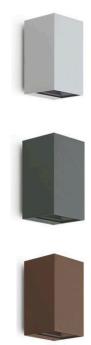

## TREND U&D 60 BLADE

OUTDOOR + WALL

BY LOMBARDO

| PRODUCT NAME | Trend U&D 60 Blade                                                                                         |                                                                                                                 |
|--------------|------------------------------------------------------------------------------------------------------------|-----------------------------------------------------------------------------------------------------------------|
| DESIGNER     | Giancarlo Alci                                                                                             |                                                                                                                 |
| MANUFACTURER | Lombardo                                                                                                   |                                                                                                                 |
| PRODUCT CODE | <b>3000K</b> 48-LL1291123 (White) 48-LL1291133 (Grey) 48-LL1291143 (Grey Anthracite) 48-LL1291153 (Corten) | 4000K<br>48-LL129112N (White)<br>48-LL129113N (Grey)<br>48-LL129114N (Grey Anthrαcite)<br>48-LL129115N (Corten) |
| CATEGORY     | Outdoor + Wall                                                                                             |                                                                                                                 |
| MATERIAL     | Aluminium Body / Transparent Glass                                                                         |                                                                                                                 |

| LIGHT SOURCE | LED 6W                                             |
|--------------|----------------------------------------------------|
| LUMEN OUTPUT | 1000lm                                             |
| FINISHES     | White, Grey RAL 9006, Grey Anthracite 7021, Corten |
| DIMENSIONS   | Refer to Line Drawing                              |
| IP           | 66                                                 |
| ORIGIN       | Itαly                                              |
| WARRANTY     | 3 years                                            |
|              |                                                    |