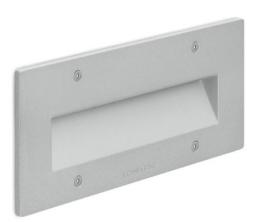

| PROJECT |  |
|---------|--|
| ТҮРЕ    |  |
| NOTES   |  |
|         |  |

FIX 506

BY LOMBARDO

INDOOR + OUTDOOR + STEP

| PRODUCT NAME | Fix 506                                                                                            |
|--------------|----------------------------------------------------------------------------------------------------|
| DESIGNER     | N/A                                                                                                |
| MANUFACTURER | Lombardo                                                                                           |
| PRODUCT CODE | 48-LL1200083 (White)<br>48-LL1200093 (Grey)<br>48-LL12000103 (Dark Grey)<br>48-LL12000113 (Bronze) |
| CATEGORY     | Indoor + Outdoor + Step                                                                            |
| MATERIAL     | Die-cast Aliminium                                                                                 |
|              |                                                                                                    |

| LIGHT SOURCE | 7.2W LED                       |
|--------------|--------------------------------|
| LUMENS       | 750                            |
| FINISHES     | White, Grey, Dark Grey, Bronze |
| WARRANTY     | 3 years                        |
| IP           | 66                             |
| ORIGIN       | Italy                          |
|              |                                |