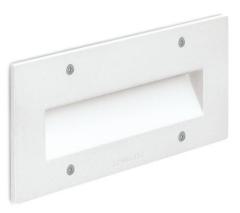

| PROJECT |  |
|---------|--|
| ТҮРЕ    |  |
| NOTES   |  |
|         |  |

FIX 506

BY LOMBARDO

INDOOR + OUTDOOR + STEP

| PRODUCT NAME | Fix 506                                                                                            |
|--------------|----------------------------------------------------------------------------------------------------|
| DESIGNER     | N/A                                                                                                |
| MANUFACTURER | Lombardo                                                                                           |
| PRODUCT CODE | 48-LL1200083 (White)<br>48-LL1200093 (Grey)<br>48-LL12000103 (Dark Grey)<br>48-LL12000113 (Bronze) |
| CATEGORY     | Indoor + Outdoor + Step                                                                            |
| MATERIAL     | Die-cast Aliminium                                                                                 |
|              |                                                                                                    |

| LIGHT SOURCE | 7.2W LED                       |
|--------------|--------------------------------|
| LUMENS       | 750                            |
| FINISHES     | White, Grey, Dark Grey, Bronze |
| WARRANTY     | 3 years                        |
| IP           | 66                             |
| ORIGIN       | Italy                          |
|              |                                |