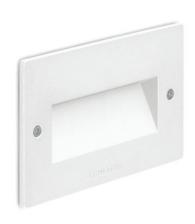

| PROJECT |  |
|---------|--|
| TYPE    |  |
| NOTES   |  |
|         |  |

FIX 504

INDOOR + OUTDOOR + STEP

BY LOMBARDO

| PRODUCT NAME | Fix 504                                                                                           |
|--------------|---------------------------------------------------------------------------------------------------|
| DESIGNER     | N/A                                                                                               |
| MANUFACTURER | Lombardo                                                                                          |
| PRODUCT CODE | 48-LL1200044 (White) 48-<br>LL1200054 (Grey)<br>48-LL1200064 (Dark Grey)<br>48-LL1200074 (Bronze) |
| CATEGORY     | Indoor + Outdoor + Step                                                                           |
| MATERIAL     | Die-cast Aliminium                                                                                |
|              |                                                                                                   |

| LIGHT SOURCE | 6W LED                         |
|--------------|--------------------------------|
| LUMENS       | 600                            |
| FINISHES     | White, Grey, Dark Grey, Bronze |
| WARRANTY     | 3 years                        |
| IP           | 66                             |
| ORIGIN       | Italy                          |
|              |                                |