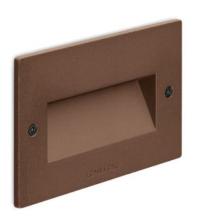

| PROJECT |  |
|---------|--|
| TYPE    |  |
| NOTES   |  |
|         |  |

FIX 504

INDOOR + OUTDOOR + STEP

BY LOMBARDO

| PRODUCT NAME | Fix 504                                                                                           |
|--------------|---------------------------------------------------------------------------------------------------|
| DESIGNER     | N/A                                                                                               |
| MANUFACTURER | Lombardo                                                                                          |
| PRODUCT CODE | 48-LL1200044 (White) 48-<br>LL1200054 (Grey)<br>48-LL1200064 (Dark Grey)<br>48-LL1200074 (Bronze) |
| CATEGORY     | Indoor + Outdoor + Step                                                                           |
| MATERIAL     | Die-cast Aliminium                                                                                |
|              |                                                                                                   |

| LIGHT SOURCE | 6W LED                         |
|--------------|--------------------------------|
| LUMENS       | 600                            |
| FINISHES     | White, Grey, Dark Grey, Bronze |
| WARRANTY     | 3 years                        |
| IP           | 66                             |
| ORIGIN       | Italy                          |
|              |                                |