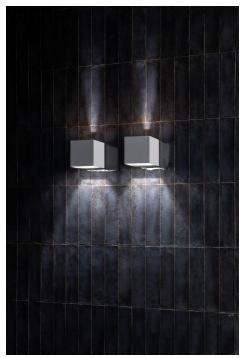

## DODO 60

INDOOR+OUTDOOR+WALL

BY LOMBARDO

| PRODUCT NAME | Dodo 60                                                                                              |
|--------------|------------------------------------------------------------------------------------------------------|
| DESIGNER     | N/A                                                                                                  |
| MANUFACTURER | Lombardo                                                                                             |
| PRODUCT CODE | 48-LL14301W3 (White)<br>48-LL14301L3 (Light Grey)<br>48-LL14301D3 (Dark Grey)<br>48-LL14301Z3 (Gold) |
| CATEGORY     | Indoor + Outdoor + Wall                                                                              |
| MATERIAL     | Polycarbonate                                                                                        |
|              |                                                                                                      |

| LIGHT SOURCE | 3W LED   3000K                        |
|--------------|---------------------------------------|
| LUMENS       | 360lm                                 |
| FINISHES     | White   Light Grey   Dark Grey   Gold |
| WARRANTY     | 3 years                               |
| IP           | 54                                    |
| ORIGIN       | Italy                                 |
|              |                                       |