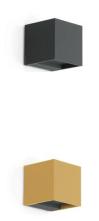

## DODO 60

INDOOR+OUTDOOR+WALL

BY LOMBARDO

| PRODUCT NAME | Dodo 60                                                                                              |
|--------------|------------------------------------------------------------------------------------------------------|
| DESIGNER     | N/A                                                                                                  |
| MANUFACTURER | Lombardo                                                                                             |
| PRODUCT CODE | 48-LL14301W3 (White)<br>48-LL14301L3 (Light Grey)<br>48-LL14301D3 (Dark Grey)<br>48-LL14301Z3 (Gold) |
| CATEGORY     | Indoor + Outdoor + Wall                                                                              |
| MATERIAL     | Polycarbonate                                                                                        |
|              |                                                                                                      |

| LIGHT SOURCE | 3W LED   3000K                        |
|--------------|---------------------------------------|
| LUMENS       | 360lm                                 |
| FINISHES     | White   Light Grey   Dark Grey   Gold |
| WARRANTY     | 3 years                               |
| IP           | 54                                    |
| ORIGIN       | Italy                                 |
|              |                                       |