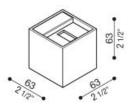

## DODO 60

INDOOR+OUTDOOR+WALL

BY LOMBARDO

| PRODUCT NAME | Dodo 60                                                                                              |
|--------------|------------------------------------------------------------------------------------------------------|
| DESIGNER     | N/A                                                                                                  |
| MANUFACTURER | Lombardo                                                                                             |
| PRODUCT CODE | 48-LL14301W3 (White)<br>48-LL14301L3 (Light Grey)<br>48-LL14301D3 (Dark Grey)<br>48-LL14301Z3 (Gold) |
| CATEGORY     | Indoor + Outdoor + Wall                                                                              |
| MATERIAL     | Polycarbonate                                                                                        |
|              |                                                                                                      |