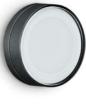

## **AGO TOP**

OUTDOOR + WALL

BY LOMBARDO

| PRODUCT NAME | Адо Тор                                                                                         |                                                                                                      |
|--------------|-------------------------------------------------------------------------------------------------|------------------------------------------------------------------------------------------------------|
| DESIGNER     | Michele Pellegrini                                                                              |                                                                                                      |
| MANUFACTURER | CTURER Lombardo                                                                                 |                                                                                                      |
| PRODUCT CODE | <b>3000K</b> 48-LL1260083 (Grey) 48-LL1260093 (Black) 48-LL1260103 (Green) 48-LL1260113 (Brown) | 4000K<br>48-LL126008N (Grey)<br>48-LL126009N (Black)<br>48-LL126010N (Green)<br>48-LL126011N (Brown) |
| CATEGORY     | Outdoor + Wall                                                                                  |                                                                                                      |
| MATERIAL     | Anodised Aluminium / Glαss                                                                      |                                                                                                      |

| ED 2W                     |
|---------------------------|
| 200lm                     |
| Grey, Black, Green, Brown |
| Refer to Line Drawing     |
| 66                        |
| taly                      |
| s years                   |
|                           |