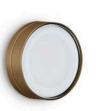

## **AGO TOP**

OUTDOOR + WALL

BY LOMBARDO

| PRODUCT NAME | Адо Тор                                                                                         |                                                                                                      |
|--------------|-------------------------------------------------------------------------------------------------|------------------------------------------------------------------------------------------------------|
| DESIGNER     | Michele Pellegrini                                                                              |                                                                                                      |
| MANUFACTURER | CTURER Lombardo                                                                                 |                                                                                                      |
| PRODUCT CODE | <b>3000K</b> 48-LL1260083 (Grey) 48-LL1260093 (Black) 48-LL1260103 (Green) 48-LL1260113 (Brown) | 4000K<br>48-LL126008N (Grey)<br>48-LL126009N (Black)<br>48-LL126010N (Green)<br>48-LL126011N (Brown) |
| CATEGORY     | Outdoor + Wall                                                                                  |                                                                                                      |
| MATERIAL     | Anodised Aluminium / Glαss                                                                      |                                                                                                      |

| ED 2W                     |
|---------------------------|
| 200lm                     |
| Grey, Black, Green, Brown |
| Refer to Line Drawing     |
| 66                        |
| taly                      |
| s years                   |
|                           |