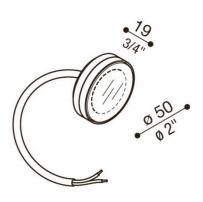

| ED 2W                     |
|---------------------------|
| 200lm                     |
| Grey, Black, Green, Brown |
| Refer to Line Drawing     |
| 66                        |
| taly                      |
| s years                   |
|                           |