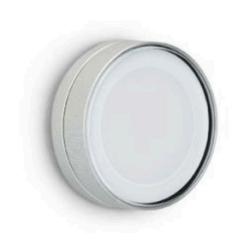

## **AGO TOP**

OUTDOOR + WALL

BY LOMBARDO

| PRODUCT NAME | Адо Тор                                                                                         |                                                                                                      |
|--------------|-------------------------------------------------------------------------------------------------|------------------------------------------------------------------------------------------------------|
| DESIGNER     | Michele Pellegrini                                                                              |                                                                                                      |
| MANUFACTURER | CTURER Lombardo                                                                                 |                                                                                                      |
| PRODUCT CODE | <b>3000K</b> 48-LL1260083 (Grey) 48-LL1260093 (Black) 48-LL1260103 (Green) 48-LL1260113 (Brown) | 4000K<br>48-LL126008N (Grey)<br>48-LL126009N (Black)<br>48-LL126010N (Green)<br>48-LL126011N (Brown) |
| CATEGORY     | Outdoor + Wall                                                                                  |                                                                                                      |
| MATERIAL     | Anodised Aluminium / Glαss                                                                      |                                                                                                      |

| ED 2W                     |
|---------------------------|
| 200lm                     |
| Grey, Black, Green, Brown |
| Refer to Line Drawing     |
| 66                        |
| taly                      |
| s years                   |
|                           |