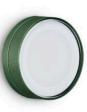

## **AGO TOP**

OUTDOOR + WALL

BY LOMBARDO

| PRODUCT NAME | Адо Тор                                                                                         |                                                                                                      |
|--------------|-------------------------------------------------------------------------------------------------|------------------------------------------------------------------------------------------------------|
| DESIGNER     | Michele Pellegrini                                                                              |                                                                                                      |
| MANUFACTURER | CTURER Lombardo                                                                                 |                                                                                                      |
| PRODUCT CODE | <b>3000K</b> 48-LL1260083 (Grey) 48-LL1260093 (Black) 48-LL1260103 (Green) 48-LL1260113 (Brown) | 4000K<br>48-LL126008N (Grey)<br>48-LL126009N (Black)<br>48-LL126010N (Green)<br>48-LL126011N (Brown) |
| CATEGORY     | Outdoor + Wall                                                                                  |                                                                                                      |
| MATERIAL     | Anodised Aluminium / Glαss                                                                      |                                                                                                      |

| ED 2W                     |
|---------------------------|
| 200lm                     |
| Grey, Black, Green, Brown |
| Refer to Line Drawing     |
| 66                        |
| taly                      |
| s years                   |
|                           |