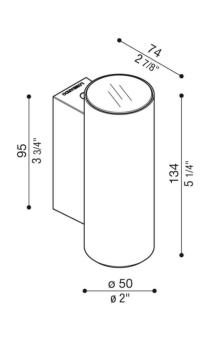

|   | LIGHT SOURCE | LED 10W                   |
|---|--------------|---------------------------|
|   | BEAM         | 25°, 40°, 65°             |
|   | LUMEN OUTPUT | 1200lm                    |
|   | FINISHES     | Grey, Black, Brown, White |
| 1 | DIMENSIONS   | Refer to Line Drawing     |
|   | IP           | 66                        |
|   | ORIGIN       | Italy                     |
|   | WARRANTY     | 3 years                   |