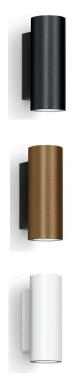

|   | LIGHT SOURCE | LED 10W                   |
|---|--------------|---------------------------|
|   | BEAM         | 25°, 40°, 65°             |
|   | LUMEN OUTPUT | 1200lm                    |
|   | FINISHES     | Grey, Black, Brown, White |
| 1 | DIMENSIONS   | Refer to Line Drawing     |
|   | IP           | 66                        |
|   | ORIGIN       | Italy                     |
|   | WARRANTY     | 3 years                   |