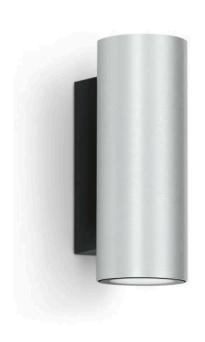

## AGO APPLIQUE U&D

OUTDOOR + WALL

BY LOMBARDO

| PRODUCT NAME | Ago Applique U&D                                                                                                     |                                                                                                                   |
|--------------|----------------------------------------------------------------------------------------------------------------------|-------------------------------------------------------------------------------------------------------------------|
| DESIGNER     | Michele Pellegrini                                                                                                   |                                                                                                                   |
| MANUFACTURER | Lombardo                                                                                                             |                                                                                                                   |
| PRODUCT CODE | <b>3000K - 65°</b> 48-LL126204L3 (White) 48-LL126205L3 (Grey) 48-LL126206L3 (Grey Anthracite) 48-LL126207L3 (Corten) | 4000K - 65°  48-LL126204LN (White)  48-LL126205LN (Grey)  48-LL126206LN (Grey Anthracite)  48-LL126207LN (Corten) |
| CATEGORY     | Outdoor + Wall                                                                                                       |                                                                                                                   |
| MATERIAL     | Anodised Aluminium / Serigraph                                                                                       | ed Glass                                                                                                          |

|   | LIGHT SOURCE | LED 10W                   |
|---|--------------|---------------------------|
|   | BEAM         | 25°, 40°, 65°             |
|   | LUMEN OUTPUT | 1200lm                    |
|   | FINISHES     | Grey, Black, Brown, White |
| 1 | DIMENSIONS   | Refer to Line Drawing     |
|   | IP           | 66                        |
|   | ORIGIN       | Italy                     |
|   | WARRANTY     | 3 years                   |