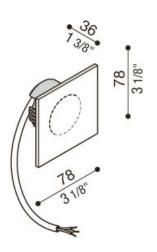

| PROJECT |  |
|---------|--|
| TYPE    |  |
| NOTES   |  |
|         |  |

PIN Q

INDOOR+OUTDOOR+STEP

BY LOMBARDO

| PRODUCT NAME | Pin Q                                                                                                      |                                                                                                                   |
|--------------|------------------------------------------------------------------------------------------------------------|-------------------------------------------------------------------------------------------------------------------|
| DESIGNER     | N/A                                                                                                        |                                                                                                                   |
| MANUFACTURER | Lombardo                                                                                                   |                                                                                                                   |
| PRODUCT CODE | Kit (with canister): 48-LL1250083 (Neutral) 48-LL1250093 (Black) 48-LL1250103 (Grey) 48-LL1250113 (Corton) | Fitting only (no canister): 48-LL1251083 (Neutral) 48-LL1251093 (Black) 48-LL1251103 (Grey) 48-LL1251113 (Corton) |
| CATEGORY     | Indoor + Outdoor + Step                                                                                    |                                                                                                                   |
| MATERIAL     | Die-cast Aliminium                                                                                         |                                                                                                                   |
|              |                                                                                                            |                                                                                                                   |

| LIGHT SOURCE | 2W LED   3000K                                 |
|--------------|------------------------------------------------|
| LUMENS       | 200                                            |
| FINISHES     | Neutral   Black   Grey   Corton                |
| WARRANTY     | 3 years                                        |
| IP           | 66                                             |
| ORIGIN       | Italy                                          |
| ACCESSORIES  | Recess box 502 (included in Kit): 48-LB1250001 |