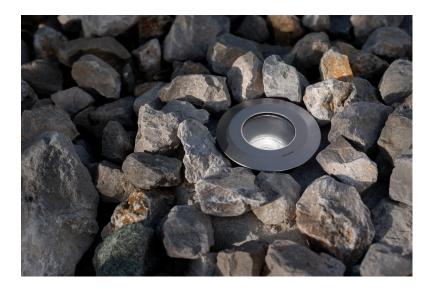

| PROJECT |  |
|---------|--|
| ТҮРЕ    |  |
| NOTES   |  |
|         |  |

**INC 50** 

OUTDOOR

BY LOMBARDO

| PRODUCT NAME | Inc 50                                                                        |
|--------------|-------------------------------------------------------------------------------|
| DESIGNER     | N/A                                                                           |
| MANUFACTURER | Lombardo                                                                      |
| PRODUCT CODE | 48-LL14501W3 (White)<br>48-LL14501L3 (Light Grey)<br>48-LL14501D3 (Dark Grey) |
| CATEGORY     | Outdoor                                                                       |
| MATERIAL     | Stainless steel                                                               |
|              |                                                                               |

| LIGHT SOURCE | 6.5W LED   24V                            |
|--------------|-------------------------------------------|
| LUMENS       | 650lm                                     |
| FINISHES     | White   Stainless steel   Grey anthracite |
| WARRANTY     | 3 years                                   |
| IP           | 66                                        |
| ORIGIN       | Italy                                     |
|              | Compatible with:                          |
|              | IP66 24V Driver <b>48-LB1070031</b>       |