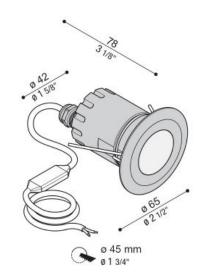

| PROJECT |  |
|---------|--|
| ТҮРЕ    |  |
| NOTES   |  |
|         |  |

**INC 50** 

OUTDOOR

BY LOMBARDO

| PRODUCT NAME | Inc 50                                                                        |
|--------------|-------------------------------------------------------------------------------|
| DESIGNER     | N/A                                                                           |
| MANUFACTURER | Lombardo                                                                      |
| PRODUCT CODE | 48-LL14501W3 (White)<br>48-LL14501L3 (Light Grey)<br>48-LL14501D3 (Dark Grey) |
| CATEGORY     | Outdoor                                                                       |
| MATERIAL     | Stainless steel                                                               |
|              |                                                                               |

| LIGHT SOURCE | 6.5W LED   24V                            |
|--------------|-------------------------------------------|
| LUMENS       | 650lm                                     |
| FINISHES     | White   Stainless steel   Grey anthracite |
| WARRANTY     | 3 years                                   |
| IP           | 66                                        |
| ORIGIN       | Italy                                     |
|              | Compatible with:                          |
|              | IP66 24V Driver <b>48-LB1070031</b>       |

Recess Box Inc 50 48-LB1070039

PERTH T +61 08 9240 1008 sales@radiantlghting.com.au SYDNEY T 1300 438 609 sydney@radiantlghting.com.au MELBOURNE T 1300 438 609 melbourne@radiantlghting.com.au BRISBANE T 1300 438 609 brisbane@radiantlghting.com.au