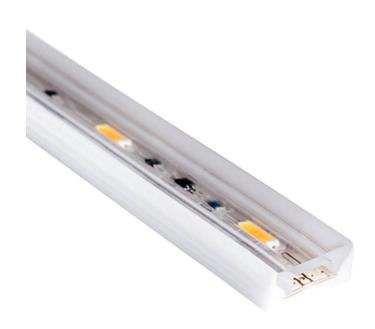

## **LINILED TOP POWER**

LED

BY TRIOLIGHT

| PRODUCT NAME | liniLED Top Power                                                                               |
|--------------|-------------------------------------------------------------------------------------------------|
| DESIGNER     | Triolight                                                                                       |
| MANUFACTURER | Triolight                                                                                       |
| PRODUCT CODE | 105-11600 (Warm White 3000K)<br>105-11599 (Natural White 4000K)<br>105-11609 (Cool White 6500K) |
| CATEGORY     | LED                                                                                             |
| MATERIAL     | LED                                                                                             |

| LIGHT SOURCE | LED 4.5W Per Metre 3000K, 4000K or 6500K                                                        |
|--------------|-------------------------------------------------------------------------------------------------|
| LUMENS       | 400 Per Meter                                                                                   |
| IP           | 68 with Cast Joint                                                                              |
| FINISHES     | Warm White 3000K<br>Natural White 4000K<br>Cold White 6500K                                     |
| DIMENSIONS   | 12 (W) x 6 (H) mm                                                                               |
| ORIGIN       | Netherlands                                                                                     |
| WARRANTY     | 100% within year 1 and year 2 after delivery<br>80% in year 3<br>60% in year 4<br>40% in year 5 |