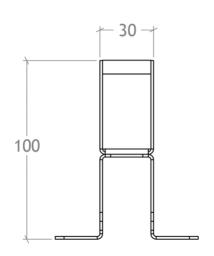

| LIGHT SOURCE | LED 0.5W Per Metre 3000K                                                                        |
|--------------|-------------------------------------------------------------------------------------------------|
| IP           | 68                                                                                              |
| FINISHES     | Warm White 3000K                                                                                |
| DIMENSIONS   | 30 (W) x 100 (H) mm                                                                             |
| ORIGIN       | Netherlands                                                                                     |
| WARRANTY     | 100% within year 1 and year 2 after delivery<br>80% in year 3<br>60% in year 4<br>40% in year 5 |