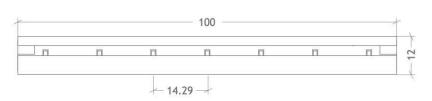

| LIGHT SOURCE | LED 3.9W p/m (3000K P G1)<br>LED 4.1W p/m (4000K)                                               |
|--------------|-------------------------------------------------------------------------------------------------|
| LUMENS       | 306 lm/m (3000K P G1)<br>324 lm/m (4000K)                                                       |
| IP           | 40 (68 with Cast Joint or Mirror Welded Connector)                                              |
| FINISHES     | Warm White 3000K P G1<br>Natural White 4000K                                                    |
| DIMENSIONS   | 12 (W) x 12 (H) mm                                                                              |
| ORIGIN       | Netherlands                                                                                     |
| WARRANTY     | 100% within year 1 and year 2 after delivery<br>80% in year 3<br>60% in year 4<br>40% in year 5 |