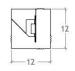

| LIGHT SOURCE | LED 3.9W p/m (3000K P G1)<br>LED 4.1W p/m (4000K)                                               |
|--------------|-------------------------------------------------------------------------------------------------|
| LUMENS       | 306 lm/m (3000K P G1)<br>324 lm/m (4000K)                                                       |
| IP           | 40 (68 with Cast Joint or Mirror Welded Connector)                                              |
| FINISHES     | Warm White 3000K P G1<br>Natural White 4000K                                                    |
| DIMENSIONS   | 12 (W) x 12 (H) mm                                                                              |
| ORIGIN       | Netherlands                                                                                     |
| WARRANTY     | 100% within year 1 and year 2 after delivery<br>80% in year 3<br>60% in year 4<br>40% in year 5 |