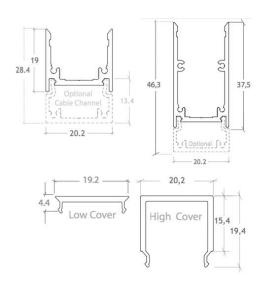

| LIGHT SOURCE | LED                                                                                             |  |
|--------------|-------------------------------------------------------------------------------------------------|--|
| IP           | 40/67                                                                                           |  |
| FINISHES     | Anodised and Diffused                                                                           |  |
| DIMENSIONS   | Profile<br>20.2 (W) x 19 (H) mm<br>20.2 (W) x 37.5 (H) mm                                       |  |
| ORIGIN       | Netherlands                                                                                     |  |
| WARRANTY     | 100% within year 1 and year 2 after delivery<br>80% in year 3<br>60% in year 4<br>40% in year 5 |  |
|              |                                                                                                 |  |