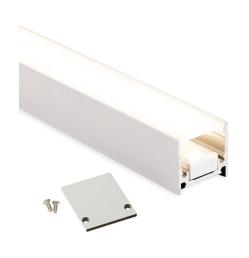

## **LINILED AERIS 20**

LED

## BY TRIOLIGHT

| PRODUCT NAME                     | liniLED Aeris 20                                                                                                                                                                                   |                                                                                                    |  |
|----------------------------------|----------------------------------------------------------------------------------------------------------------------------------------------------------------------------------------------------|----------------------------------------------------------------------------------------------------|--|
| DESIGNER                         | Triolight                                                                                                                                                                                          |                                                                                                    |  |
| MANUFACTURER                     | Triolight                                                                                                                                                                                          |                                                                                                    |  |
| PRODUCT CODE                     | 1m:<br>105-10710 (Profile)<br>105-10800 (Cover)<br>3m:<br>105-10712 (Profile)<br>105-10802 (Cover)                                                                                                 | 2m:<br>105-10711 (Profile)<br>105-10801 (Cover)<br>4m:<br>105-10713 (Profile)<br>105-10803 (Cover) |  |
| CATEGORY                         | LED                                                                                                                                                                                                |                                                                                                    |  |
| MATERIAL                         | Aluminium                                                                                                                                                                                          |                                                                                                    |  |
| COMPATIBLE<br>CASAMBI<br>DEVICES | 71-CAS24V (BasicDIM 24V Wireless 4ch ) 71-CAS24V150 (BasicDIM Driver 24V 150W) 71-CAS24V100 (BasicDIM Driver 24V 100W) 71-CAS24V60 (BasicDIM Driver 24V 60W) 71-CAS24V35 (BasicDIM Driver 24V 35W) |                                                                                                    |  |

| LIGHT SOURCE | LED                                                                                             |  |
|--------------|-------------------------------------------------------------------------------------------------|--|
| IP           | 40/67                                                                                           |  |
| FINISHES     | Anodised and Diffused                                                                           |  |
| DIMENSIONS   | Profile<br>20.2 (W) x 19 (H) mm<br>20.2 (W) x 37.5 (H) mm                                       |  |
| ORIGIN       | Netherlands                                                                                     |  |
| WARRANTY     | 100% within year 1 and year 2 after delivery<br>80% in year 3<br>60% in year 4<br>40% in year 5 |  |
|              |                                                                                                 |  |