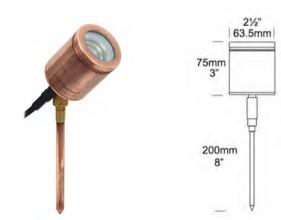

## LANDSCAPE LIGHTING

Product Name: Adjustable Spike Spot Designer: Hunza Manufacturer: Hunza IP: 66 Light Source: MR16 LED 7.5W Soraa Material: Aluminium/Copper/Stainless Steel Finishes: Black/Bronze/Copper/Green/Metalic Silver/Stainless Steel