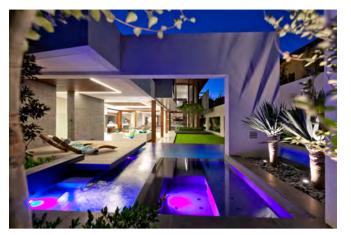

## INSPIRATION BOARD

## LANDSCAPE LIGHTING



Product Name: Adjustable Spike Spot Designer: Hunza Manufacturer: Hunza IP: 66 Light Source: MR16 LED 7.5W Soraa Material: Aluminium/Copper/Stainless Steel Finishes: Black/Bronze/Copper/Green/Metalic Silver/Stainless Steel





Product Name: Modux 2 Hanging Designer: LuxR Manufacturer: LuxR IP: 68 Light Source: LED 2W (3K) / LED 4W (3K) Material: Brass Finishes:Brass





Product Name: Floor Lite Designer: Hunza Manufacturer: Hunza IP: 66 Light Source: Halogen 1 x 35W or LED 1 x 6W Material: Copper/Stainless Steel Finishes: Copper/Stainless Steel





Product Name: Step Lite Solid Eyelid Designer: Hunza Manufacturer: Hunza IP: 66



Product Name: Twin Pole Lite Designer: Hunza Manufacturer: Hunza IP: 66



Product Name: Bollard 300 Designer: Hunza Manufacturer: Hunza IP: 66

Light Source