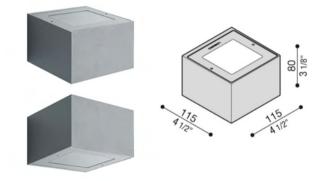

Product Name: V1 Light Designer: LuxR Manufacturer: LuxR IP: 65 Light Source: LED 1W Material: Anodised Aluminium

Product Name: Koho Designer: Mika Tolvanen Manufacturer: Fontana Arte IP: 65 Light Source: LED 3W ( 3000 K,CRI>80) Material: Polycarbonate

Material: Aluminium, Copper and Stainless Steel Finishes: Black/Bronze/Copper/Corten/Grey/ Metalic Silver/Silver/Stainless Steel/White

Finishes: Black/Silver/White

Finishes: Blue/Grey/Yellow

10 Gibberd Rd, Balcatta WA 6021 T 1300 438 609 | radiantlighting.com.au