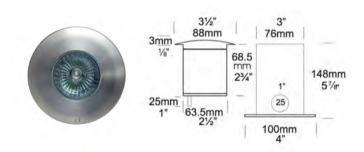

Light Source: Halogen 1 x 35W or LED 1 x 6W Material: Aluminium/Copper/Stainless Steel Finishes: Copper/Stainless Steel

88mm

31/2"

23/4"

Light Source: Halogen 2 x 35W MR16 or LED 2 x 6W Material: Aluminium/Copper/Stainless Steel Finishes: Black/Bronze/Copper/Green/Silver/ Stainless Steel