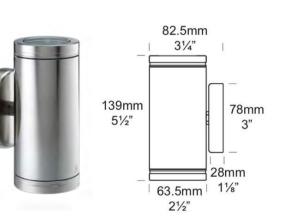

Light Source: Halogen 1 x 35W or LED 1 x 6W Material: Aluminium/Copper/Stainless Steel Finishes: Copper/Stainless Steel

88mm

31/2"

23/4"

Light Source: Halogen 2 x 35W MR16 or LED 2 x 6W Material: Aluminium/Copper/Stainless Steel Finishes: Black/Bronze/Copper/Green/Silver/ Stainless Steel