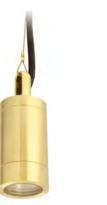

Product Name: Modux 2 Hanging Designer: LuxR Manufacturer: LuxR IP: 68 Light Source: LED 2W (3K) / LED 4W (3K) Material: Brass Finishes:Brass

Product Name: Floor Lite Designer: Hunza Manufacturer: Hunza IP: 66 Light Source: Halogen 1 x 35W or LED 1 x 6W Material: Copper/Stainless Steel Finishes: Copper/Stainless Steel