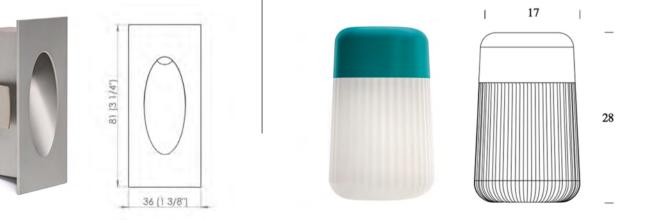

Product Name: V1 Light Designer: LuxR Manufacturer: LuxR IP: 65 Light Source: LED 1W Material: Anodised Aluminium

Product Name: Koho Designer: Mika Tolvanen Manufacturer: Fontana Arte IP: 65 Light Source: LED 3W ( 3000 K,CRI>80) Material: Polycarbonate