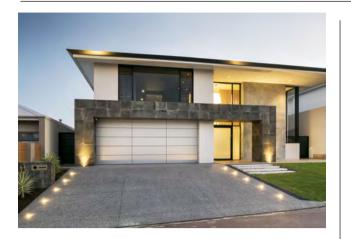

## INSPIRATION BOARD

## LANDSCAPE LIGHTING

Product Name: Modux 4 Step Designer: LuxR Manufacturer: LuxR IP: 68 Light Source: LED 4W 700mA 3000K Material: Copper/Stainless Steel Finishes: Copper/Stainless Steel

Product Name: Modux 1 Halo Designer: LuxR Manufacturer: LuxR IP: 68 Light Source: 1W LED Material: Powder-coat Aluminium/Natural Copper/ 316 Stainless Steel Finishes: Black/Copper/Stainless Steel