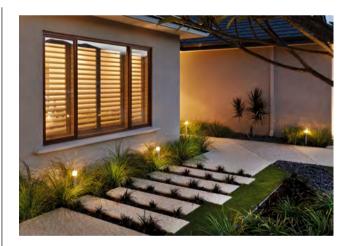

## INSPIRATION BOARD

## LANDSCAPE LIGHTING

Product Name: Adjustable Spike Spot Designer: Hunza Manufacturer: Hunza IP: 66 Light Source: MR16 LED 7.5W Soraa Material: Aluminium/Copper/Stainless Steel Finishes: Black/Bronze/Copper/Green/Metalic Silver/Stainless Steel