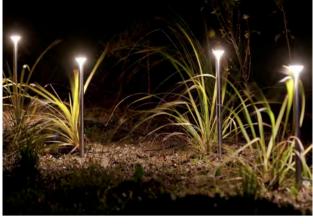

## LANDSCAPE LIGHTING

Product Name: Adjustable Spike Spot Designer: Hunza Manufacturer: Hunza IP: 66 Light Source: MR16 LED 7.5W Soraa Material: Aluminium/Copper/Stainless Steel Finishes: Black/Bronze/Copper/Green/Metalic Silver/Stainless Steel