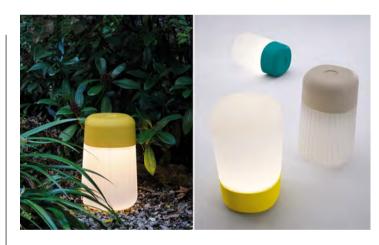

Product Name: V1 Light Designer: LuxR Manufacturer: LuxR IP: 65 Light Source: LED 1W Material: Anodised Aluminium

Product Name: Koho Designer: Mika Tolvanen Manufacturer: Fontana Arte IP: 65 Light Source: LED 3W ( 3000 K,CRI>80) Material: Polycarbonate

Material: Aluminium, Copper and Stainless Steel Finishes: Black/Bronze/Copper/Corten/Grey/ Metalic Silver/Silver/Stainless Steel/White

Finishes: Black/Silver/White

Finishes: Blue/Grey/Yellow

10 Gibberd Rd, Balcatta WA 6021 T 1300 438 609 | radiantlighting.com.au