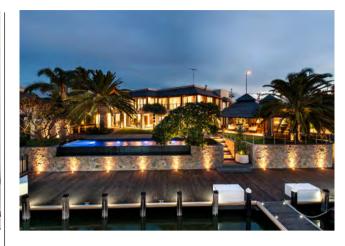

## INSPIRATION BOARD

## LANDSCAPE LIGHTING



Product Name: Adjustable Spike Spot Designer: Hunza Manufacturer: Hunza IP: 66 Light Source: MR16 LED 7.5W Soraa Material: Aluminium/Copper/Stainless Steel Finishes: Black/Bronze/Copper/Green/Metalic Silver/Stainless Steel





Product Name: Modux 2 Hanging Designer: LuxR Manufacturer: LuxR IP: 68 Light Source: LED 2W (3K) / LED 4W (3K) Material: Brass Finishes:Brass





Product Name: Floor Lite Designer: Hunza Manufacturer: Hunza IP: 66 Light Source: Halogen 1 x 35W or LED 1 x 6W Material: Copper/Stainless Steel Finishes: Copper/Stainless Steel





Product Name: Step Lite Solid Eyelid Designer: Hunza Manufacturer: Hunza IP: 66



Product Name: Twin Pole Lite Designer: Hunza Manufacturer: Hunza IP: 66



Product Name: Bollard 300 Designer: Hunza Manufacturer: Hunza IP: 66

Light Source: Halogen 1 x 35W or LED 1 x 6W Material: Aluminium/Copper/Stainless Steel Finishes: Copper/Stainless Steel

88mm

31/2"

23/4"

Light Source: Halogen 2 x 35W MR16 or LED 2 x 6W Material: Aluminium/Copper/Stainless Steel Finishes: Black/Bronze/Copper/Green/Silver/ Stainless Steel

Light Source: Halogen 1 x 35W or LED 1 x 6W Material: Black/Bronze/Copper/Green/Silver/ Stain