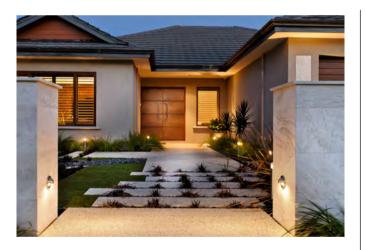

## INSPIRATION BOARD

## LANDSCAPE LIGHTING



Product Name: Adjustable Spike Spot Designer: Hunza Manufacturer: Hunza IP: 66 Light Source: MR16 LED 7.5W Soraa Material: Aluminium/Copper/Stainless Steel Finishes: Black/Bronze/Copper/Green/Metalic Silver/Stainless Steel





Product Name: Modux 2 Hanging Designer: LuxR Manufacturer: LuxR IP: 68 Light Source: LED 2W (3K) / LED 4W (3K) Material: Brass Finishes:Brass





Product Name: Floor Lite Designer: Hunza Manufacturer: Hunza IP: 66 Light Source: Halogen 1 x 35W or LED 1 x 6W Material: Copper/Stainless Steel Finishes: Copper/Stainless Steel





Product Name: Step Lite Solid Eyelid Designer: Hunza Manufacturer: Hunza IP: 66



Product Name: Twin Pole Lite Designer: Hunza Manufacturer: Hunza IP: 66



Product Name: Bollard 300 Designer: Hunza Manufacturer: Hunza IP: 66

Light Source: Halogen 1 x 35W or LED 1 x 6W Material: Aluminium/Copper/Stainless Steel Finishes: Copper/Stainless Steel

88mm

31/2"

23/4"

Light Source: Halogen 2 x 35W MR16 or LED 2 x 6W Material: Aluminium/Copper/Stainless Steel Finishes: Black/Bronze/Copper/Green/Silver/ Stainless Steel

Light Source: Halogen 1 x 35W or LED 1 x 6W Material: Black/Bronze/Copper/Green/Silver/ Stainless Steel





10 Gibberd Rd, Balcatta WA 6021 T 1300 438 609 | radiantlighting.com.au

## INSPIRATION BOARD

## LANDSCAPE LIGHTING



Product Name: Modux 4 Step Designer: LuxR Manuf