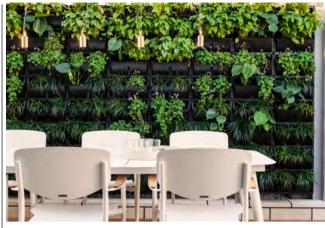

## INSPIRATION BOARD

## LANDSCAPE LIGHTING



Product Name: Adjustable Spike Spot Designer: Hunza Manufacturer: Hunza IP: 66 Light Source: MR16 LED 7.5W Soraa Material: Aluminium/Copper/Stainless Steel Finishes: Black/Bronze/Copper/Green/Metalic Silver/Stainless Steel





Product Name: Modux 2 Hanging Designer: LuxR Manufacturer: LuxR IP: 68 Light Source: LED 2W (3K) / LED 4W (3K) Material: Brass Finishes:Brass





Product Name: Floor Lite Designer: Hunza Manufacturer: Hunza IP: 66 Light Source: Halogen 1 x 35W or LED 1 x 6W Material: Copper/Stainless Steel Finishes: Copper/Stainless Steel





Product Name: Step Lite Solid Eyelid Designer: Hunza Manufacturer: Hunza IP: 66



Product Name: Twin Pole Lite Designer: Hunza Manufacturer: Hunza IP: 66



Product Name: Bollard 300 Designer: Hunza Manufacturer: Hunza IP: 66

Light Source: Halogen 1 x 35W or LED 1 x 6W Material: Aluminium/Copper/Stainless Steel Finishes: Copper/Stainless Steel

88mm

31/2"

23/4"

Light Source: Halogen 2 x 35W MR16 or LED 2 x 6W Material: Aluminium/Copper/Stainless Steel Finishe