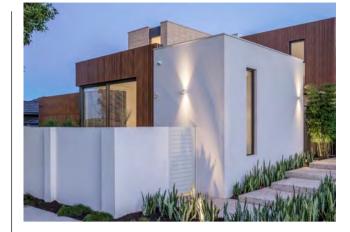

Product Name: Trend Up & Down 110 Designer: Lombardo Manufacturer: Lombardo IP: 66 Light Source: 2 LED 7W Material: Aluminium Finishes: Corten/Grey/White

Product Name: Pillar Lite Designer: Hunza Manufacturer: Hunza IP: 66 Light Source: Halogen 2 x 20W MR16 or LED 2 x 6W