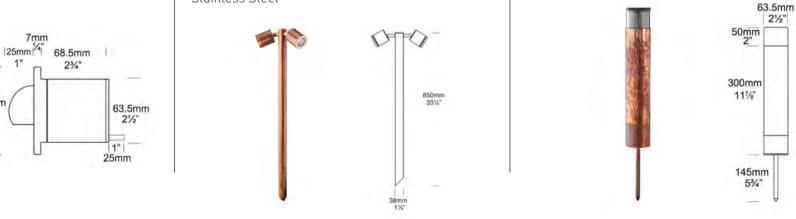

Product Name: Step Lite Solid Eyelid Designer: Hunza Manufacturer: Hunza IP: 66

Product Name: Twin Pole Lite Designer: Hunza Manufacturer: Hunza IP: 66

Product Name: Bollard 300 Designer: Hunza Manufacturer: Hunza IP: 66

Light Source: Halogen 1 x 35W or LED 1 x 6W Material: Aluminium/Copper/Stainless Steel Finishes: Copper/Stainless Steel

88mm

31/2"

23/4"

Light Source: Halogen 2 x 35W MR16 or LED 2 x 6W Material: Aluminium/Copper/Stainless Steel Finishes: Black/Bronze/Copper/Green/Silver/ Stainless Steel

Light Source: Halogen 1 x 35W or LED 1 x 6W Material: Black/Bronze/Copper/Green/Silver/ Stainless Steel

10 Gibberd Rd, Balcatta WA 6021 T 1300 438 609 | radiantlighting.com.au