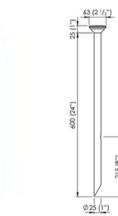

Product Name: Step Lite Solid Eyelid Designer: Hunza Manufacturer: Hunza IP: 66

Product Name: Twin Pole Lite Designer: Hunza Manufacturer: Hunza IP: 66

Product Name: Bollard 300 Designer: Hunza Manufacturer: Hunza IP: 66

Light Source: Halogen 1 x 35W or LED 1 x 6W Material: Aluminium/Copper/Stainless Steel Finishes: Copper/Stainless Steel

88mm

31/2"

23/4"

Light Source: Halogen 2 x 35W MR16 or LED 2 x 6W Material: Aluminium/Copper/Stainless Steel Finishes: Black/Bronze/Copper/Green/Silver/ Stainless Steel