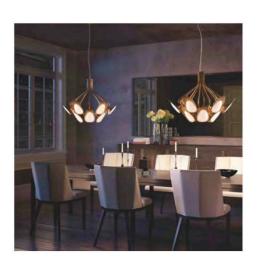

## **PEACOCK**

**SUSPENSION** 

BY KUNDALINI

| PRODUCT NAME | Peacock                                |
|--------------|----------------------------------------|
| DESIGNER     | Noe Duchaufour Lawrance                |
| MANUFACTURER | Kundαlini                              |
| CATEGORY     | Suspension                             |
| MATERIAL     | Steel   Glass Shade                    |
| PRODUCT CODE | 4-080250B (White)<br>4-080250T (Brass) |
| DIMMABLE     | Not dimmable                           |