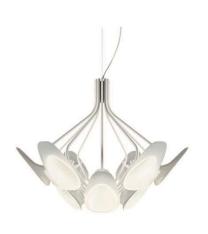

## **PEACOCK**

**SUSPENSION** 

BY KUNDALINI

| PRODUCT NAME | Peacock                                |
|--------------|----------------------------------------|
| DESIGNER     | Noe Duchaufour Lawrance                |
| MANUFACTURER | Kundαlini                              |
| CATEGORY     | Suspension                             |
| MATERIAL     | Steel   Glass Shade                    |
| PRODUCT CODE | 4-080250B (White)<br>4-080250T (Brass) |
| DIMMABLE     | Not dimmable                           |

| LIGHT SOURCE | Board LED 12 × 4.5W 3000K |
|--------------|---------------------------|
| LUMENS       | 6000 lm                   |
| FINISHES     | White   Brass             |
| DIMENSIONS   | Ø 80 x 52.7 (H) cm        |
| IP           | 20                        |
| ORIGIN       | Italy                     |
| WARRANTY     | 2 Years                   |