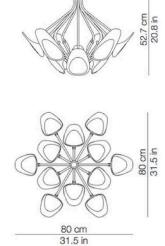

| LIGHT SOURCE | Board LED 12 × 4.5W 3000K |
|--------------|---------------------------|
| LUMENS       | 6000 lm                   |
| FINISHES     | White   Brass             |
| DIMENSIONS   | Ø 80 x 52.7 (H) cm        |
| IP           | 20                        |
| ORIGIN       | Italy                     |
| WARRANTY     | 2 Years                   |