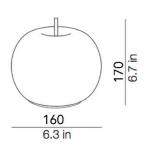

| LIGHT SOURCE | LED 1 x 1.3W (Includes rechargeable battery) |
|--------------|----------------------------------------------|
| FINISHES     | Black / Copper / Brass                       |
| DIMENSIONS   | 160 x 170 (H) mm                             |
| IP           | 20                                           |
| ORIGIN       | Italy                                        |
| WARRANTY     | 2 Years                                      |