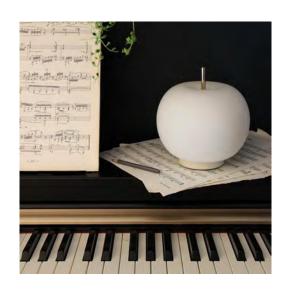

## **KUSHI MOBILE**

**TABLE** 

BY KUNDALINI

| PRODUCT NAME | Kushi Mobile                                                       |
|--------------|--------------------------------------------------------------------|
| DESIGNER     | Alberto Saggia & Valerio Sommella                                  |
| MANUFACTURER | Kundalini                                                          |
| CATEGORY     | Table                                                              |
| MATERIAL     | Two layers of mouth blown glass<br>Varnished metalic base          |
| PRODUCT CODE | 4-K2291059N (Black)<br>4-K2291059O (Brass)<br>4-K2291059R (Copper) |

| LIGHT SOURCE | LED 1 x 1.3W (Includes rechargeable battery) |
|--------------|----------------------------------------------|
| FINISHES     | Black / Copper / Brass                       |
| DIMENSIONS   | 160 x 170 (H) mm                             |
| IP           | 20                                           |
| ORIGIN       | Italy                                        |
| WARRANTY     | 2 Years                                      |