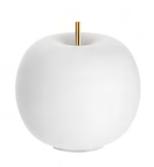

## **KUSHI MOBILE**

**TABLE** 

BY KUNDALINI

| PRODUCT NAME | Kushi Mobile                                                       |
|--------------|--------------------------------------------------------------------|
| DESIGNER     | Alberto Saggia & Valerio Sommella                                  |
| MANUFACTURER | Kundalini                                                          |
| CATEGORY     | Table                                                              |
| MATERIAL     | Two layers of mouth blown glass<br>Varnished metalic base          |
| PRODUCT CODE | 4-K2291059N (Black)<br>4-K2291059O (Brass)<br>4-K2291059R (Copper) |

| LIGHT SOURCE | LED 1 x 1.3W (Includes rechargeable battery) |
|--------------|----------------------------------------------|
| FINISHES     | Black / Copper / Brass                       |
| DIMENSIONS   | 160 x 170 (H) mm                             |
| IP           | 20                                           |
| ORIGIN       | Italy                                        |
| WARRANTY     | 2 Years                                      |