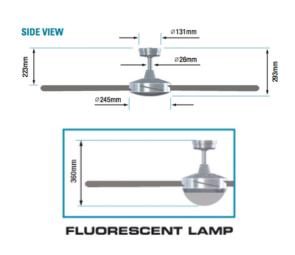

| LIGHT SOURCE | E27 lamp holders (bulbs not supplied) or 24W dimmable CCT LED light                                                               |  |  |
|--------------|-----------------------------------------------------------------------------------------------------------------------------------|--|--|
| FINISHES     | White / Brushed Aluminium / Black                                                                                                 |  |  |
| DIMENSIONS   | Blades:<br>Sizes: 1320mm (52")<br>Rotational Diameter:<br>1320mm (52") blade sweep                                                |  |  |
| MATERIAL     | Motor: Made with high grade copper windings and silicone steel stator.  Motor Housing: Die Cast Aluminium  Blades: Plywood Timber |  |  |