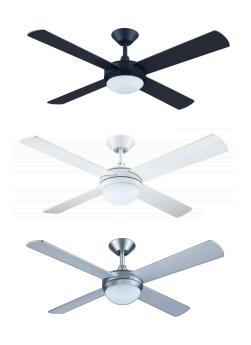

## **HUNTER PACIFIC**

| PRODUCT NAME | Intercept 2 LED                                                                                                                                                    |
|--------------|--------------------------------------------------------------------------------------------------------------------------------------------------------------------|
| MANUFACTURER | Hunter Pacific                                                                                                                                                     |
| PRODUCT CODE | 79-301 (White, LED) 79-A2344 (Black, LED) 79-A2343 (Brushed Aluminium, LED) 79-306 (White, E27) 79-303 (Black, E27) 79-307 (Brushed Aluminium, E27)                |
| DETAILS      | - 3 Speed wall controller<br>- Suitable Indoor and outdoor (provided the fan<br>is fully undercover)                                                               |
| CATEGORY     | Ceiling Fans                                                                                                                                                       |
| WARRANTY     | <ul> <li>2 years standard warranty "in home" on mechanical parts (including motors)</li> <li>3 years extended warranty on motor only (excluding labour)</li> </ul> |

| LIGHT SOURCE | E27 lamp holders (bulbs not supplied) or 24W dimmable CCT LED light                                                               |  |  |
|--------------|-----------------------------------------------------------------------------------------------------------------------------------|--|--|
| FINISHES     | White / Brushed Aluminium / Black                                                                                                 |  |  |
| DIMENSIONS   | Blades:<br>Sizes: 1320mm (52")<br>Rotational Diameter:<br>1320mm (52") blade sweep                                                |  |  |
| MATERIAL     | Motor: Made with high grade copper windings and silicone steel stator.  Motor Housing: Die Cast Aluminium  Blades: Plywood Timber |  |  |