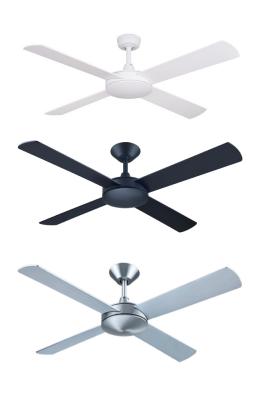

## **HUNTER PACIFIC**

| PRODUCT NAME | Intercept 2                                                                                                                                                                                                                                                             |
|--------------|-------------------------------------------------------------------------------------------------------------------------------------------------------------------------------------------------------------------------------------------------------------------------|
| DESIGNER     | Hunter Pacific                                                                                                                                                                                                                                                          |
| MANUFACTURER | Hunter Pacific                                                                                                                                                                                                                                                          |
| PRODUCT CODE | 79-300 (White)<br>79-A2302 (Black)<br>79-302 (Brushed Aluminium)                                                                                                                                                                                                        |
| DETAILS      | <ul> <li>Modern timeless design</li> <li>3 speed wall control supplied</li> <li>High quality plywood blades</li> <li>Die cast aluminium body</li> <li>Features a Summer Winter switch to allow for reverse air movement</li> <li>Suitable Indoor and outdoor</li> </ul> |

(provided the fan is fully undercover)

| FINISHES   | White / Black / Brushed Aluminium                                                                         |
|------------|-----------------------------------------------------------------------------------------------------------|
| DIMENSIONS | 52" Blade x 293 (H)                                                                                       |
| MATERIAL   | Aluminium Body / Timber Blades                                                                            |
| WARRANTY   | 2 years 'in-home' warranty on non-user<br>replaceable parts<br>5 years warranty on user replaceable parts |
| CATEGORY   | Ceiling                                                                                                   |