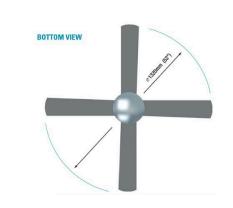

(provided the fan is fully undercover)

| FINISHES   | White / Black / Brushed Aluminium                                                                         |
|------------|-----------------------------------------------------------------------------------------------------------|
| DIMENSIONS | 52" Blade x 293 (H)                                                                                       |
| MATERIAL   | Aluminium Body / Timber Blades                                                                            |
| WARRANTY   | 2 years 'in-home' warranty on non-user<br>replaceable parts<br>5 years warranty on user replaceable parts |
| CATEGORY   | Ceiling                                                                                                   |