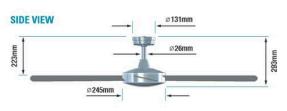

(provided the fan is fully undercover)

| FINISHES   | White / Black / Brushed Aluminium                                                                         |
|------------|-----------------------------------------------------------------------------------------------------------|
| DIMENSIONS | 52" Blade x 293 (H)                                                                                       |
| MATERIAL   | Aluminium Body / Timber Blades                                                                            |
| WARRANTY   | 2 years 'in-home' warranty on non-user<br>replaceable parts<br>5 years warranty on user replaceable parts |
| CATEGORY   | Ceiling                                                                                                   |