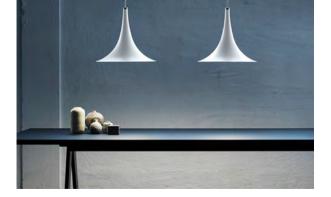

Product Name: Summera Designer: Phoenix Design Manufacturer: Shapes IP: 20 Light Source: E27 (wattage dependent on size) Material: Aluminium/ Plexiglass/Textile Finishes: See website for all colour and size options