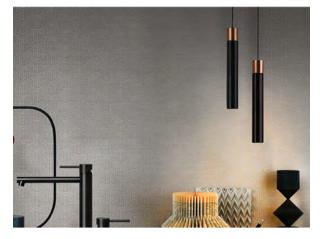

## Supplied with a remote driver

Product Name: Minimal Designer: Kundalini Manufacturer: Kundalini IP: 20 Light Source: 3.15W LED Material: Ceramic / Metal Finishes: Black Body with black or copper structure