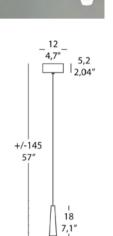

Product Name: Mikado (all products in collection) Designer: Filippo Mambretti Manufacturer: Morosini IP: 20 Light Source: 1 x 3.1W *(per* pendant) Material: Aluminium Finishes: Black (See website for other Mikado sizes and styles)