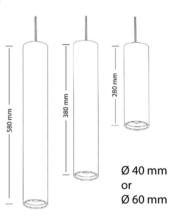

Product Name: Silo Suspension Designer: FAZE Manufacturer: FAZE IP: 20 Light Source: 6W or 12W Material: Powdercoat Aluminium Finishes: Black or White

12V E27 lamp and remote transformer required

Product Name: Lanna Designer: Noé Duchaufour Lawrance Manufacturer: Kundalini IP: 20 Light Source: 12W E27 Material: Metallic Body / Glass Finishes: Black or Brass