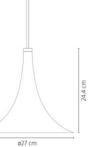

Product Name: Mikado (all products in collection) Designer: Filippo Mambretti Manufacturer: Morosini IP: 20 Light Source: 1 x 3.1W *(per* pendant) Material: Aluminium Finishes: Black (See website for other Mikado sizes and styles)