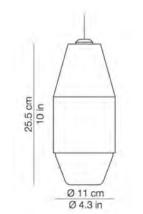

Product Name: Trion Designer: Thomas Daro Manufacturer: Daro IP: 20 Light Source: E27 (*wattage* dependent on size) Material: Aluminium Finishes: Black, Brass, Grey or White

Product Name: Yuma Designer: David Pompa Manufacturer: Kundalini IP: 20 Light Source: 12W E27 Material: Metal/Glass Finishes: Brass