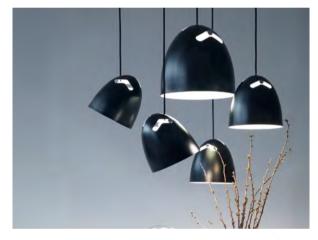

Product Name: Silo Suspension Designer: FAZE Manufacturer: FAZE IP: 20 Light Source: 6W or 12W Material: Powdercoat Aluminium Finishes: Black or White

12V E27 lamp and remote transformer required

Product Name: Lanna Designer: Noé Duchaufour Lawrance Manufacturer: Kundalini IP: 20 Light Source: 12W E27 Material: Metallic Body / Glass Finishes: Black or Brass