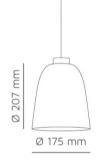

Product Name: Trion Designer: Thomas Daro Manufacturer: Daro IP: 20 Light Source: E27 (*wattage* dependent on size) Material: Aluminium Finishes: Black, Brass, Grey or White

Product Name: Yuma Designer: David Pompa Manufacturer: Kundalini IP: 20 Light Source: 12W E27 Material: Metal/Glass Finishes: Brass