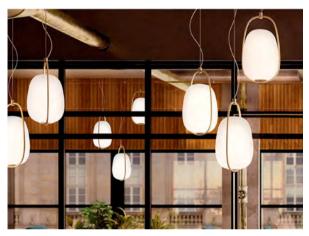

Product Name: Summera Designer: Phoenix Design Manufacturer: Shapes IP: 20 Light Source: E27 (wattage dependent on size) Material: Aluminium/ Plexiglass/Textile Finishes: See website for all colour and size options