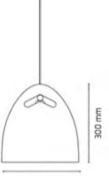

Product Name: Bell+ Designer: Thomas Holst Madsen Manufacturer: Daro IP: 20 Light Source: E27 (wattage dependent on size) Material : Aluminium/Oak Finishes: White or Black (See website for all sizes)

ø300 mm