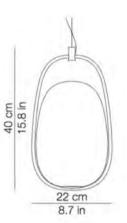

Product Name: Summera Designer: Phoenix Design Manufacturer: Shapes IP: 20 Light Source: E27 (wattage dependent on size) Material: Aluminium/ Plexiglass/Textile Finishes: See website for all colour and size options