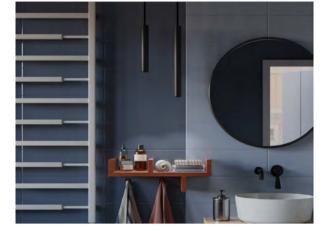

## **INSPIRATION BOARD**

## **12V BATHROOM PENDANTS**

## radiantlighting.

## Supplied with a remote driver



Product Name: Minimal Designer: Kundalini Manufacturer: Kundalini IP: 20 Light Source: 3.15W LED Material: Ceramic / Metal Finishes: Black Body with black or copper structure





Product Name: Mikado (all products in collection) Designer: Filippo Mambretti Manufacturer: Morosini IP: 20 Light Source: 1 x 3.1W *(per* pendant) Material: Aluminium Finishes: Black (See website for other Mikado sizes and styles)





Product Name: Silo Suspension Designer: FAZE Manufacturer: FAZE IP: 20 Light Source: 6W or 12W Material: Powdercoat Aluminium Finishes: Black or White



12V E27 lamp and remote transformer required



Product Name: Lanna Designer: Noé Duchaufour Lawrance Manufacturer: Kundalini IP: 20 Light Source: 12W E27 Material: Metallic Body / Glass Finishes: Black or Brass





Product Name: Summera Designer: Phoenix Design Manufacturer: Shapes IP: 20 Light Source: E27 (wattage dependent on size) Material: Aluminium/ Plexiglass/Textile Finishes: See website for all colour and size options





Product Name: Bell+ Designer: Thomas Holst Madsen Manufacturer: Daro IP: 20 Light Source: E27 (wattage dependent on size) Material : Aluminium/Oak Finishes: White or Black (See website for all sizes)



ø300