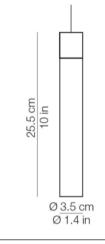

## Supplied with a remote driver

Product Name: Minimal Designer: Kundalini Manufacturer: Kundalini IP: 20 Light Source: 3.15W LED Material: Ceramic / Metal Finishes: Black Body with black or copper structure