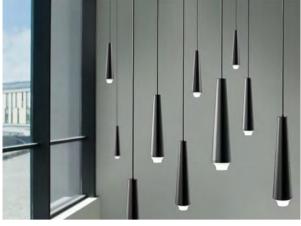

Product Name: Mikado (all products in collection) Designer: Filippo Mambretti Manufacturer: Morosini IP: 20 Light Source: 1 x 3.1W *(per* pendant) Material: Aluminium Finishes: Black (See website for other Mikado sizes and styles)