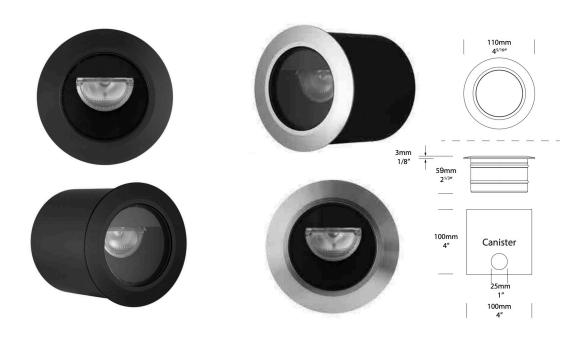

## **WASHER**

OUTDOOR

BY HUNZA

| PRODUCT NAME | Washer                                                           |
|--------------|------------------------------------------------------------------|
| DESIGNER     | Hunza                                                            |
| MANUFACTURER | Hunza                                                            |
| PRODUCT CODE | 73-4151 (Black)<br>73-4153 (Copper)<br>73-4155 (Stainless Steel) |
| CATEGORY     | Outdoor                                                          |
| MATERIAL     | Powder-Coated Aluminium<br>Solid Copper<br>316 Stainless Steel   |
| LIGHT SOURCE | LED - Cree CXA 1304 Plug and Play, field replaceable             |
| LUMEN OUTPUT | 66 at 9W                                                         |

| DIMENSIONS | Ø 110 x 57 (H) mm                                                           |
|------------|-----------------------------------------------------------------------------|
| IP         | 68                                                                          |
| BEAM ANGLE | Asymmetric Wash                                                             |
| FINISHES   | Black<br>Copper<br>Stainless Steel                                          |
| ORIGIN     | New Zealand                                                                 |
| WARRANTY   | Electronics = 5 years<br>Body Cop/SS = 10 years<br>Body Aluminium = 5 years |
|            | 1                                                                           |