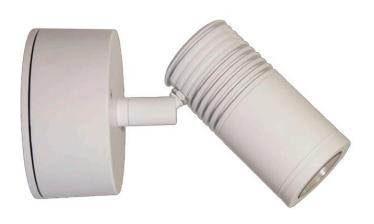

## WALL SPOT HIGH POWER OUTDOOR & WALL

**BY HUNZA** 

| PRODUCT NAME | Wall Spot High Power                                                            |
|--------------|---------------------------------------------------------------------------------|
| DESIGNER     | HUNZA                                                                           |
| MANUFACTURER | HUNZA                                                                           |
| PRODUCT CODE | 73-6226 (White)<br>73-6227 (Black)<br>73-6228 (Silver Star)<br>73-6229 (Bronze) |
| CATEGORY     | Outdoor & Wall                                                                  |
| MATERIAL     | Powder Coated Solid Aluminium                                                   |
| LIGHT SOURCE | LED Cree MTG 2                                                                  |
| DIMMING      | 0-10V                                                                           |
| COLOUR TEMP  | 3000К<br>4000К (upon request)                                                   |
| LUMENS       | 1000                                                                            |