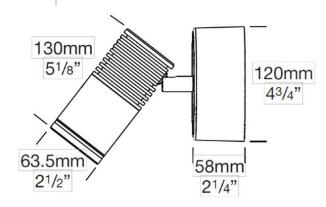

| FINISHES   | Black, Bronze, Silver Star, White |
|------------|-----------------------------------|
| DIMENSIONS | Refer to line drawing             |
| IP         | 56 / 66                           |
| ORIGIN     | New Zealand                       |
| WARRANTY   | 5 years                           |
| DRAWING    |                                   |