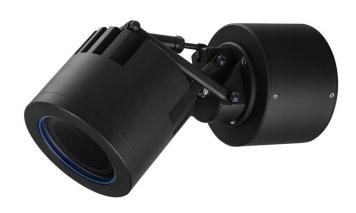

## **ULTRA WALL SPOT**

OUTDOOR

**BY HUNZA** 

| PRODUCT NAME | Ultra Wall Spot                                       |
|--------------|-------------------------------------------------------|
| DESIGNER     | HUNZA                                                 |
| MANUFACTURER | HUNZA                                                 |
| PRODUCT CODE | 73-3713 (Black)   73-3712 (White)                     |
| CATEGORY     | Outdoor & Architectural                               |
| MATERIAL     | Solid Aluminium                                       |
| LED CHIP     | Cree CXA 2540 Plug and Play,<br>field replaceable LED |
| LUMEN OUTPUT | 5000 Lumens @ 1400mA                                  |