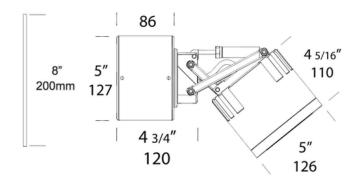

| FINISHES   | Black   Dark Grey   White   Silver Star |
|------------|-----------------------------------------|
| DIMENSIONS | Refer to Line drawing                   |
| IP         | 66                                      |
| ORIGIN     | New Zealand                             |
| WARRANTY   | 5 years                                 |
| DRAWING    |                                         |