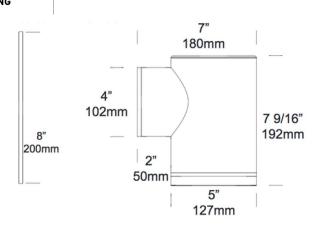

| FINISHES   | Black   Dark Grey   White   Silver Star |
|------------|-----------------------------------------|
| DIMENSIONS | Ø 180 x 192 (H) mm                      |
| IP         | 66                                      |
| ORIGIN     | New Zealand                             |
| WARRANTY   | 5 years                                 |
| DRAWING    |                                         |