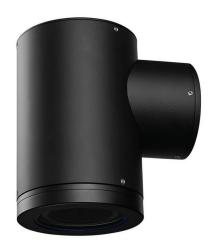

## ULTRA DOWN LITE

OUTDOOR

BY HUNZA

| PRODUCT NAME | Ultra Down Lite                                       |
|--------------|-------------------------------------------------------|
| DESIGNER     | HUNZA                                                 |
| MANUFACTURER | HUNZA                                                 |
| PRODUCT CODE | 73-3720 (Black)   73-3721 (White)                     |
| CATEGORY     | Outdoor & Architectural                               |
| MATERIAL     | Solid Aluminium                                       |
| LED CHIP     | Cree CXA 2540 Plug and Play,<br>field replaceable LED |
| LUMEN OUTPUT | 5000 Lumens @ 1400mA                                  |

| FINISHES   | Black   Dark Grey   White   Silver Star |
|------------|-----------------------------------------|
| DIMENSIONS | Ø 180 x 192 (H) mm                      |
| IP         | 66                                      |
| ORIGIN     | New Zealand                             |
| WARRANTY   | 5 years                                 |
| DRAWING    |                                         |