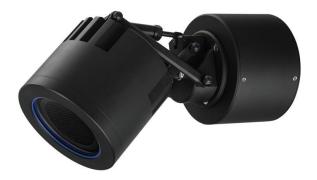

## ULTRA 50 WALL SPOT

OUTDOOR

BY HUNZA

| PRODUCT NAME  | Ultra 50 Wall Spot                                                                     |
|---------------|----------------------------------------------------------------------------------------|
| DESIGNER      | HUNZA                                                                                  |
| MANUFACTURER  | HUNZA                                                                                  |
| PRODUCT CODES | 73-3713 (Black)<br>73-3712 (White)<br>73-3710 (Black, Retro)<br>73-3711 (White, Retro) |
| CATEGORY      | Outdoor & Architectural                                                                |
| MATERIAL      | Solid Aluminium                                                                        |
| LED CHIP      | Cree CXA 2540 Plug and Play,<br>field replaceable LED                                  |
| LUMEN OUTPUT  | 5000 Lumens @ 1400mA (52W)                                                             |

| FINISHES    | Black<br>White        |
|-------------|-----------------------|
| DIMENSIONS  | Refer to Line drawing |
| BEAM ANGLES | 13°, 22°, 33°, 51°    |
| IP          | 66                    |
| ORIGIN      | New Zealand           |
| WARRANTY    | 5 years               |