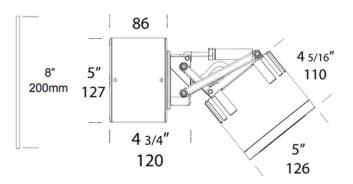

| FINISHES    | Black<br>White        |
|-------------|-----------------------|
| DIMENSIONS  | Refer to Line drawing |
| BEAM ANGLES | 13°, 22°, 33°, 51°    |
| IP          | 66                    |
| ORIGIN      | New Zealand           |
| WARRANTY    | 5 years               |