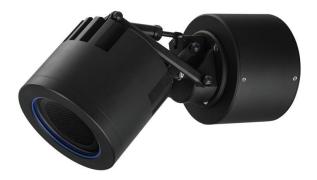

## ULTRA 50 WALL SPOT

OUTDOOR

BY HUNZA

| PRODUCT NAME | Ultra 50 Wall Spot                                                                     |
|--------------|----------------------------------------------------------------------------------------|
| DESIGNER     | HUNZA                                                                                  |
| MANUFACTURER | HUNZA                                                                                  |
| PRODUCT CODE | 73-3713 (Black)<br>73-3712 (White)<br>73-3710 (Black, Retro)<br>73-3711 (White, Retro) |
| CATEGORY     | Outdoor & Architectural                                                                |
| MATERIAL     | Solid Aluminium                                                                        |
| LED CHIP     | Cree CXA 2540 Plug and Play,<br>field replaceable LED                                  |
| LUMEN OUTPUT | 5000 Lumens @ 1400mA (52W)                                                             |

| FINISHES   | Black<br>White        |
|------------|-----------------------|
| DIMENSIONS | Refer to Line drawing |
| IP         | 66                    |
| ORIGIN     | New Zealand           |
| WARRANTY   | 5 years               |