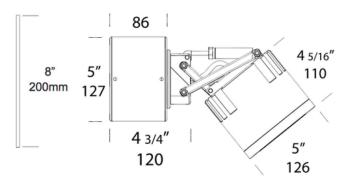

| FINISHES   | Black<br>White        |
|------------|-----------------------|
| DIMENSIONS | Refer to Line drawing |
| IP         | 66                    |
| ORIGIN     | New Zealand           |
| WARRANTY   | 5 years               |