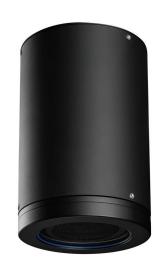

## **ULTRA 50 CEILING MOUNT**

OUTDOOR

**BY HUNZA** 

| PRODUCT NAME | Ultra 50 Ceiling Mount                                |
|--------------|-------------------------------------------------------|
| DESIGNER     | HUNZA                                                 |
| MANUFACTURER | HUNZA                                                 |
| PRODUCT CODE | 73-3740 (Black)<br>73-3741 (White)                    |
| CATEGORY     | Outdoor & Architectural                               |
| MATERIAL     | Solid Aluminium                                       |
| LED CHIP     | Cree CXA 2540 Plug and Play,<br>field replaceable LED |
| LUMEN OUTPUT | 5000 Lumens @ 1400mA (52W)                            |

| FINISHES   | Black<br>Dark Grey<br>White<br>Silver Star |
|------------|--------------------------------------------|
| DIMENSIONS | Ø 200 x 192 (H) mm                         |
| IP         | 66                                         |
| ORIGIN     | New Zealand                                |
| WARRANTY   | 5 years                                    |