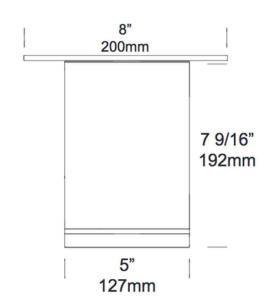

| FINISHES   | Black<br>Dark Grey<br>White<br>Silver Star |
|------------|--------------------------------------------|
| DIMENSIONS | Ø 200 x 192 (H) mm                         |
| IP         | 66                                         |
| ORIGIN     | New Zealand                                |
| WARRANTY   | 5 years                                    |