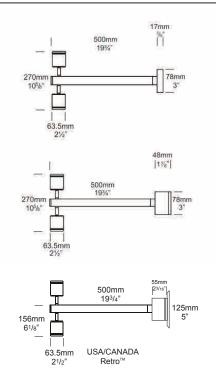

## TWIN SIGN LITE

BY HUNZA

| PRODUCT NAME | Twin Sign Lite                                                    | LIGHT SOURCE          | MR16 LED 7.5W 12V                                                            |
|--------------|-------------------------------------------------------------------|-----------------------|------------------------------------------------------------------------------|
| DESIGNER     | Hunza                                                             | OTHER LAMP<br>OPTIONS | GU10 LED 7.5W 240V                                                           |
| MANUFACTURER | Hunzα                                                             | FINISHES              | Black / Copper / Stainless Steel                                             |
| PRODUCT CODE | 73-1400 (Black)<br>73-1401 (Copper)<br>73-1401GU10 (Copper, GU10) | DIMENSIONS            | Refer to line drawings                                                       |
|              | 73-1405 (Stainless Steel)<br>73-3251 (Copper, Retro)              | IP                    | 66                                                                           |
| CATEGORY     | Outdoor                                                           | ORIGIN                | New Zealand                                                                  |
| MATERIAL     | Solid Copper<br>316 Stainless Steel<br>Powder-coated Aluminium    | WARRANTY              | Electronics = 5 years<br>Body Cop/ SS = 10 years Body<br>Aluminium = 5 years |
| BEAM ANGLES  | 15°, 25°, 38°, 60°                                                |                       |                                                                              |