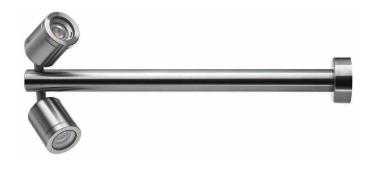

## TWIN SIGN LITE

BY HUNZA

| PRODUCT NAME | Twin Sign Lite                                                    | LIGHT SOURCE          | MR16 LED 7.5W 12V                                                            |
|--------------|-------------------------------------------------------------------|-----------------------|------------------------------------------------------------------------------|
| DESIGNER     | Hunza                                                             | OTHER LAMP<br>OPTIONS | GU10 LED 7.5W 240V                                                           |
| MANUFACTURER | Hunzα                                                             | FINISHES              | Black / Copper / Stainless Steel                                             |
| PRODUCT CODE | 73-1400 (Black)<br>73-1401 (Copper)<br>73-1401GU10 (Copper, GU10) | DIMENSIONS            | Refer to line drawings                                                       |
|              | 73-1405 (Stainless Steel)<br>73-3251 (Copper, Retro)              | IP                    | 66                                                                           |
| CATEGORY     | Outdoor                                                           | ORIGIN                | New Zealand                                                                  |
| MATERIAL     | Solid Copper<br>316 Stainless Steel<br>Powder-coated Aluminium    | WARRANTY              | Electronics = 5 years<br>Body Cop/ SS = 10 years Body<br>Aluminium = 5 years |
| BEAM ANGLES  | 15°, 25°, 38°, 60°                                                |                       |                                                                              |