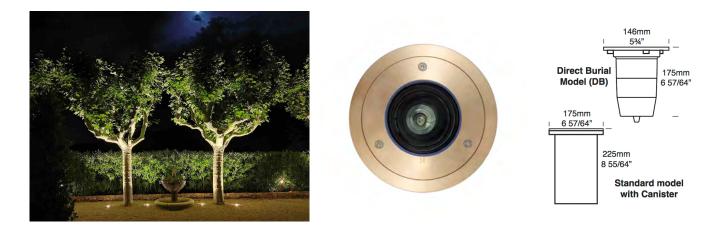

## **ST50 HIGH POWER**

1

OUTDOOR

BY HUNZA

| PRODUCT NAME | ST50 High Power                                                                                                                                                                                         |
|--------------|---------------------------------------------------------------------------------------------------------------------------------------------------------------------------------------------------------|
| DESIGNER     | HUNZA                                                                                                                                                                                                   |
| MANUFACTURER | HUNZA                                                                                                                                                                                                   |
| PRODUCT CODE | 73-3804-15 (Stainless Steel, Retro)<br>73-3814 (Stainless Steel, Series)<br>73-3804-15 (Stainless Steel, Retro, 40°)<br>73-3812 (Solid Bronze, Incl canister)<br>73-3813 (Soloid Bronze, Direct Burial) |
| CATEGORY     | Architectural                                                                                                                                                                                           |
| MATERIAL     | Solid Bronze<br>316 Stainless Steel                                                                                                                                                                     |
| LIGHT SOURCE | Pure LED                                                                                                                                                                                                |
| LUMENS       | 1000                                                                                                                                                                                                    |

| FINISHES   | Solid Bronze<br>316 Stainless Steel |
|------------|-------------------------------------|
| DIMENSIONS | Ø 220 x 325 (H) mm                  |
| IP         | 67                                  |
| ORIGIN     | New Zealand                         |
| WARRANTY   | 10 years                            |