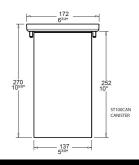

| LUMEN OUTPUT | 2700 Lumens @ 700mA (26 watts)                    |
|--------------|---------------------------------------------------|
| FINISHES     | Bronze, Stainless Steel, Polished Stainless Steel |
| DIMENSIONS   | Ø 168 x 235 (H) mm / Ø 172 x 270 (H) mm           |
| IP           | 68 (not for use in pools or ponds)                |
| ORIGIN       | New Zealand                                       |
| WARRANTY     | 5 years                                           |

DRAWING

PERTH T +61 08 9240 1008 F +61 08 9240 1178 sales@radiantlghting.com.au **SYDNEY** T 1300 438 609 F 1300 438 610 sydney@radiantlghting.com.au MELBOURNE T 1300 438 609 F 1300 438 610 melbourne@radiantlghting.com.au BRISBANE T 1300 438 609 F 1300 438 610 brisbane@radiantlghting.com.au