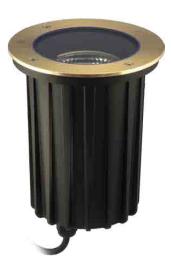

## SAFE TOUCH 100

FLOOR + OUTDOOR

BY HUNZA

| PRODUCT NAME | Floor Lite                                                                                                                             |
|--------------|----------------------------------------------------------------------------------------------------------------------------------------|
| DESIGNER     | HUNZA                                                                                                                                  |
| MANUFACTURER | HUNZA                                                                                                                                  |
| PRODUCT CODE | Canister Included:<br>73-3822 (Bronze)<br>73-3823 (Stainless Steel)<br>Direct Burial:<br>73-3826 (Bronze)<br>73-3827 (Stainless Steel) |
| CATEGORY     | Floor & Outdoor                                                                                                                        |
| MATERIAL     | Solid Bronze or 316 Stainless Steel Flange                                                                                             |
| LIGHT SOURCE | Cree CXA 1830 field replaceable LED board                                                                                              |

| LUMEN OUTPUT | 2700 Lumens @ 700mA (26 watts)                    |
|--------------|---------------------------------------------------|
| FINISHES     | Bronze, Stainless Steel, Polished Stainless Steel |
| DIMENSIONS   | Ø 168 x 235 (H) mm / Ø 172 x 270 (H) mm           |
| IP           | 68 (not for use in pools or ponds)                |
| ORIGIN       | New Zealand                                       |
| WARRANTY     | 5 years                                           |