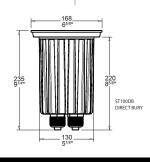

| LUMEN OUTPUT | 2700 Lumens @ 700mA (26 watts)                    |
|--------------|---------------------------------------------------|
| FINISHES     | Bronze, Stainless Steel, Polished Stainless Steel |
| DIMENSIONS   | Ø 168 x 235 (H) mm / Ø 172 x 270 (H) mm           |
| IP           | 68 (not for use in pools or ponds)                |
| ORIGIN       | New Zealand                                       |
| WARRANTY     | 5 years                                           |

DRAWING

PERTH T +61 08 9240 1008 F +61 08 9240 1178 sales@radiantlghting.com.au **SYDNEY** T 1300 438 609 F 1300 438 610 sydney@radiantlghting.com.au MELBOURNE T 1300 438 609 F 1300 438 610 melbourne@radiantlghting.com.au BRISBANE T 1300 438 609 F 1300 438 610 brisbane@radiantlghting.com.au