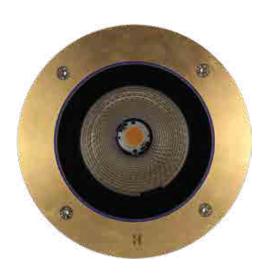

## SAFE TOUCH 100

FLOOR + OUTDOOR

BY HUNZA

| PRODUCT NAME | Floor Lite                                                                                                                             |
|--------------|----------------------------------------------------------------------------------------------------------------------------------------|
| DESIGNER     | HUNZA                                                                                                                                  |
| MANUFACTURER | HUNZA                                                                                                                                  |
| PRODUCT CODE | Canister Included:<br>73-3822 (Bronze)<br>73-3823 (Stainless Steel)<br>Direct Burial:<br>73-3826 (Bronze)<br>73-3827 (Stainless Steel) |
| CATEGORY     | Floor & Outdoor                                                                                                                        |
| MATERIAL     | Solid Bronze or 316 Stainless Steel Flange                                                                                             |
| LIGHT SOURCE | Cree CXA 1830 field replaceable LED board                                                                                              |

| LUMEN OUTPUT | 2700 Lumens @ 700mA (26 watts)                    |
|--------------|---------------------------------------------------|
| FINISHES     | Bronze, Stainless Steel, Polished Stainless Steel |
| DIMENSIONS   | Ø 168 x 235 (H) mm / Ø 172 x 270 (H) mm           |
| IP           | 68 (not for use in pools or ponds)                |
| ORIGIN       | New Zealand                                       |
| WARRANTY     | 5 years                                           |