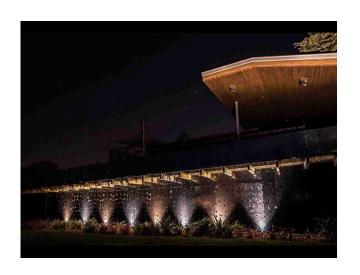

## SPIKE SPOT HIGH POWER

OUTDOOR

BY HUNZA

| PRODUCT NAME | Spike Spot High Power                                                                                                                 |
|--------------|---------------------------------------------------------------------------------------------------------------------------------------|
| DESIGNER     | Hunza                                                                                                                                 |
| MANUFACTURER | Hunza                                                                                                                                 |
| PRODUCT CODE | 73-20HP/S (E-Coat Black, Series)<br>73-20HP/R (E-Coat Black, Retro)<br>73-26HP/S (Corten, Series)<br>73-28HP/R (E-Coat Bronze, Retro) |
| CATEGORY     | Outdoor                                                                                                                               |
| MATERIAL     | Powder-coated Aluminium                                                                                                               |
| LED CHIP     | Cree CXA1512 Plug and Play field replaceable LED board                                                                                |
| LUMEN OUTPUT | 1200 Lumens @ 700mA                                                                                                                   |