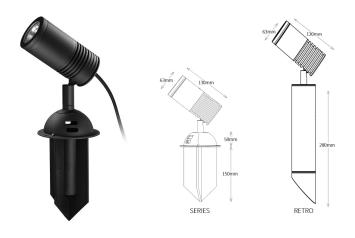

## SPIKE SPOT HIGH POWER

OUTDOOR

BY HUNZA

| PRODUCT NAME | Spike Spot High Power                                                                                                                 |
|--------------|---------------------------------------------------------------------------------------------------------------------------------------|
| DESIGNER     | Hunza                                                                                                                                 |
| MANUFACTURER | Hunza                                                                                                                                 |
| PRODUCT CODE | 73-20HP/S (E-Coat Black, Series)<br>73-20HP/R (E-Coat Black, Retro)<br>73-26HP/S (Corten, Series)<br>73-28HP/R (E-Coat Bronze, Retro) |
| CATEGORY     | Outdoor                                                                                                                               |
| MATERIAL     | Powder-coated Aluminium                                                                                                               |
| LED CHIP     | Cree CXA1512 Plug and Play field replaceable LED board                                                                                |
| LUMEN OUTPUT | 1200 Lumens @ 700mA                                                                                                                   |

| FINISHES    | E-Coat Black<br>Corten<br>E-Coat Bronze |
|-------------|-----------------------------------------|
| BEAM ANGLES | 15°, 30°, 40°, 70°                      |
| DIMENSIONS  | Ø 63 x h 130 mm                         |
| IP          | 66                                      |
| ORIGIN      | New Zealand                             |
| WARRANTY    | 5 years                                 |