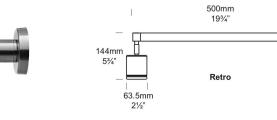

## **BY HUNZA**

**SIGN LITE** 

78mm

3"

55mm

21/8"

| PRODUCT NAME | Sign Lite                                                                                                                          |
|--------------|------------------------------------------------------------------------------------------------------------------------------------|
| DESIGNER     | Hunza                                                                                                                              |
| MANUFACTURER | Hunza                                                                                                                              |
| PRODUCT CODE | 73-1200 / 1300 (Black)<br>73-1210 / 1310 (Copper)<br>73-1250 / 1350 (Stainless Steel)<br>Retro: Upon Request<br>GU10: Upon Request |
| CATEGORY     | Outdoor                                                                                                                            |
| MATERIAL     | Solid Copper<br>316 Stainless Steel<br>Powder-coated Aluminium                                                                     |

| LIGHT SOURCE          | Soraa MR16 LED 7.5W                                      |
|-----------------------|----------------------------------------------------------|
| OTHER LAMP<br>OPTIONS | GU10 LED                                                 |
| FINISHES              | E-Black<br>Copper<br>Stainless Steel<br>Corten           |
| DIMENSIONS            | Refer to line drawings                                   |
| IP                    | 66                                                       |
| ORIGIN                | New Zealand                                              |
| WARRANTY              | 5 Years<br>10 Years (Solid Copper & 316 Stainless Steel) |