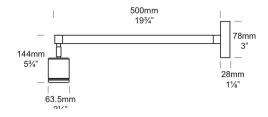

## **BY HUNZA**

**SIGN LITE** 

78mm

3"

55mm

21/8"

| PRODUCT NAME | Sign Lite                                                                                                                          |
|--------------|------------------------------------------------------------------------------------------------------------------------------------|
| DESIGNER     | Hunza                                                                                                                              |
| MANUFACTURER | Hunza                                                                                                                              |
| PRODUCT CODE | 73-1200 / 1300 (Black)<br>73-1210 / 1310 (Copper)<br>73-1250 / 1350 (Stainless Steel)<br>Retro: Upon Request<br>GU10: Upon Request |
| CATEGORY     | Outdoor                                                                                                                            |
| MATERIAL     | Solid Copper<br>316 Stainless Steel<br>Powder-coated Aluminium                                                                     |

| LIGHT SOURCE          | Soraa MR16 LED 7.5W                                      |
|-----------------------|----------------------------------------------------------|
| OTHER LAMP<br>OPTIONS | GU10 LED                                                 |
| FINISHES              | E-Black<br>Copper<br>Stainless Steel<br>Corten           |
| DIMENSIONS            | Refer to line drawings                                   |
| IP                    | 66                                                       |
| ORIGIN                | New Zealand                                              |
| WARRANTY              | 5 Years<br>10 Years (Solid Copper & 316 Stainless Steel) |