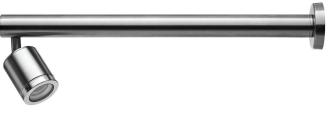

## **BY HUNZA**

**SIGN LITE** 

78mm

3"

55mm

21/8"

| PRODUCT NAME | Sign Lite                                                                                                                          |
|--------------|------------------------------------------------------------------------------------------------------------------------------------|
| DESIGNER     | Hunza                                                                                                                              |
| MANUFACTURER | Hunza                                                                                                                              |
| PRODUCT CODE | 73-1200 / 1300 (Black)<br>73-1210 / 1310 (Copper)<br>73-1250 / 1350 (Stainless Steel)<br>Retro: Upon Request<br>GU10: Upon Request |
| CATEGORY     | Outdoor                                                                                                                            |
| MATERIAL     | Solid Copper<br>316 Stainless Steel<br>Powder-coated Aluminium                                                                     |

| LIGHT SOURCE          | Soraa MR16 LED 7.5W                                      |
|-----------------------|----------------------------------------------------------|
| OTHER LAMP<br>OPTIONS | GU10 LED                                                 |
| FINISHES              | E-Black<br>Copper<br>Stainless Steel<br>Corten           |
| DIMENSIONS            | Refer to line drawings                                   |
| IP                    | 66                                                       |
| ORIGIN                | New Zealand                                              |
| WARRANTY              | 5 Years<br>10 Years (Solid Copper & 316 Stainless Steel) |