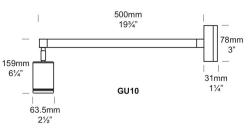

## **BY HUNZA**

**SIGN LITE** 

78mm

3"

55mm

21/8"

| PRODUCT NAME | Sign Lite                                                                                                                          |
|--------------|------------------------------------------------------------------------------------------------------------------------------------|
| DESIGNER     | Hunza                                                                                                                              |
| MANUFACTURER | Hunza                                                                                                                              |
| PRODUCT CODE | 73-1200 / 1300 (Black)<br>73-1210 / 1310 (Copper)<br>73-1250 / 1350 (Stainless Steel)<br>Retro: Upon Request<br>GU10: Upon Request |
| CATEGORY     | Outdoor                                                                                                                            |
| MATERIAL     | Solid Copper<br>316 Stainless Steel<br>Powder-coated Aluminium                                                                     |

| LIGHT SOURCE          | Soraa MR16 LED 7.5W                                      |
|-----------------------|----------------------------------------------------------|
| OTHER LAMP<br>OPTIONS | GU10 LED                                                 |
| FINISHES              | E-Black<br>Copper<br>Stainless Steel<br>Corten           |
| DIMENSIONS            | Refer to line drawings                                   |
| IP                    | 66                                                       |
| ORIGIN                | New Zealand                                              |
| WARRANTY              | 5 Years<br>10 Years (Solid Copper & 316 Stainless Steel) |