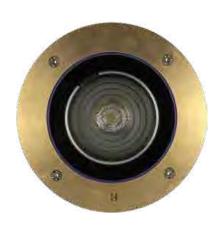

## SAFE TOUCH 100 RGBW IN GROUND & RECESSED

**BY HUNZA** 

| PRODUCT NAME | Safe Touch 100 RGBW                        |
|--------------|--------------------------------------------|
| DESIGNER     | HUNZA                                      |
| MANUFACTURER | HUNZA                                      |
| PRODUCT CODE | upon request                               |
| CATEGORY     | Outdoor & Floor                            |
| MATERIAL     | Solid Bronze or 316 Stainless Steel Flange |
| BEAM ANGLES  | 13°, 30°, 50°                              |
| DRAWING      |                                            |

| LIGHT SOURCE | LED ENGIN LZP RGBW field replaceable LED board          |
|--------------|---------------------------------------------------------|
| LUMEN OUTPUT | 1400 @ 350mA (26 watts)                                 |
| FINISHES     | Solid Bronze, Stainless Steel, Polished Stainless Steel |
| DIMENSIONS   | Ø 168 x 235 (H) mm / Ø 172 x 270 (H) mm                 |
| IP           | 68 (not for use in pools or ponds)                      |
| ORIGIN       | New Zealand                                             |
| WARRANTY     | 5 years                                                 |