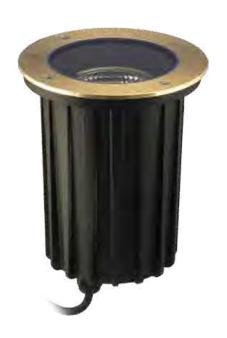

## SAFE TOUCH 100 RGBW IN GROUND & RECESSED

**BY HUNZA** 

| PRODUCT NAME | Safe Touch 100 RGBW                        |
|--------------|--------------------------------------------|
| DESIGNER     | HUNZA                                      |
| MANUFACTURER | HUNZA                                      |
| PRODUCT CODE | upon request                               |
| CATEGORY     | Outdoor & Floor                            |
| MATERIAL     | Solid Bronze or 316 Stainless Steel Flange |
| BEAM ANGLES  | 13°, 30°, 50°                              |
| DRAWING      |                                            |

| LIGHT SOURCE | LED ENGIN LZP RGBW field replaceable LED board          |
|--------------|---------------------------------------------------------|
| LUMEN OUTPUT | 1400 @ 350mA (26 watts)                                 |
| FINISHES     | Solid Bronze, Stainless Steel, Polished Stainless Steel |
| DIMENSIONS   | Ø 168 x 235 (H) mm / Ø 172 x 270 (H) mm                 |
| IP           | 68 (not for use in pools or ponds)                      |
| ORIGIN       | New Zealand                                             |
| WARRANTY     | 5 years                                                 |