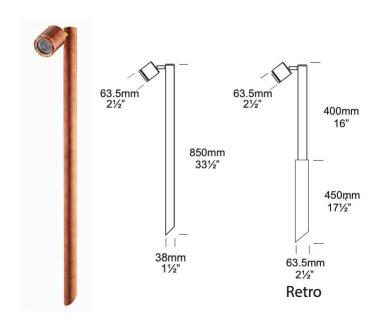

| FINISHES    | Black, Bronze, Green, White, White Birch, Dark<br>Grey, Metallic Silver, Silver Star, Corten, Solid<br>Copper, 316 Stainless Steel |
|-------------|------------------------------------------------------------------------------------------------------------------------------------|
| DIMENSIONS  | Refer to line drawing                                                                                                              |
| BEAM ANGLES | 15°, 25°, 38°, 60°                                                                                                                 |
| IP          | 66                                                                                                                                 |
| ORIGIN      | New Zealand                                                                                                                        |
| WARRANTY    | Electronics = 5 years Body Cop/ SS = 10 years Body Aluminium = 5 years                                                             |
|             |                                                                                                                                    |
|             |                                                                                                                                    |
|             |                                                                                                                                    |