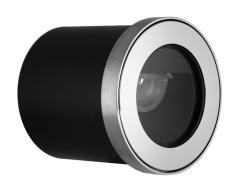

## **FLUSH WASHER**

OUTDOOR

BY HUNZA

| PRODUCT NAME | Flush Washer                                            |
|--------------|---------------------------------------------------------|
| DESIGNER     | Hunza                                                   |
| MANUFACTURER | Hunza                                                   |
| PRODUCT CODE | 73-4154 (Copper)<br>73-4156 (Stainless Steel)           |
| CATEGORY     | Outdoor                                                 |
| MATERIAL     | Solid Copper<br>316 Stainless Steel                     |
| LIGHT SOURCE | LED - Cree CXA 1304 Plug and Play,<br>field replaceable |
| LUMEN OUTPUT | 66 at 9W                                                |

| FINISHES   | Copper<br>Stainless Steel                                                                         |  |  |  |
|------------|---------------------------------------------------------------------------------------------------|--|--|--|
| DIMENSIONS | Ø 110 x 57 (H) mm                                                                                 |  |  |  |
| IP         | 68                                                                                                |  |  |  |
| ORIGIN     | New Zealand                                                                                       |  |  |  |
| WARRANTY   | 10 years (316 Stainless Steel and Copper)                                                         |  |  |  |
| DRAWING    | 110mm 4 <sup>1/10/2</sup> 57mm 2 <sup>1/10</sup> Canister  17 100mm 4 <sup>4</sup> 4 <sup>4</sup> |  |  |  |