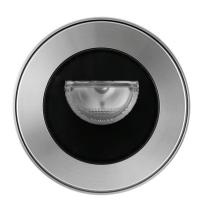

## **FLUSH WASHER**

OUTDOOR

BY HUNZA

| PRODUCT NAME | Flush Washer                                            |
|--------------|---------------------------------------------------------|
| DESIGNER     | Hunza                                                   |
| MANUFACTURER | Hunza                                                   |
| PRODUCT CODE | 73-4154 (Copper)<br>73-4156 (Stainless Steel)           |
| CATEGORY     | Outdoor                                                 |
| MATERIAL     | Solid Copper<br>316 Stainless Steel                     |
| LIGHT SOURCE | LED - Cree CXA 1304 Plug and Play,<br>field replaceable |
| LUMEN OUTPUT | 66 at 9W                                                |

| FINISHES   | Copper<br>Stainless Steel                                                                         |  |  |  |
|------------|---------------------------------------------------------------------------------------------------|--|--|--|
| DIMENSIONS | Ø 110 x 57 (H) mm                                                                                 |  |  |  |
| IP         | 68                                                                                                |  |  |  |
| ORIGIN     | New Zealand                                                                                       |  |  |  |
| WARRANTY   | 10 years (316 Stainless Steel and Copper)                                                         |  |  |  |
| DRAWING    | 110mm 4 <sup>1/10/2</sup> 57mm 2 <sup>1/10</sup> Canister  17 100mm 4 <sup>4</sup> 4 <sup>4</sup> |  |  |  |