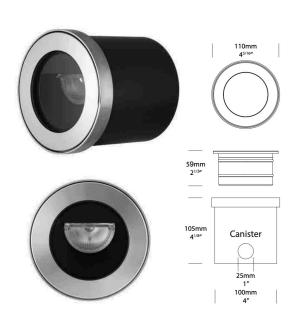

## BY HUNZA

| PRODUCT NAME | Flush Washer PureLED                                    |
|--------------|---------------------------------------------------------|
| DESIGNER     | Hunza                                                   |
| MANUFACTURER | Hunza                                                   |
| PRODUCT CODE | 73-4154 (Copper)<br>73-4156 (Stainless Steel)           |
| CATEGORY     | Outdoor                                                 |
| MATERIAL     | Solid Copper<br>316 Stainless Steel                     |
| LIGHT SOURCE | LED - Cree CXA 1304 Plug and Play,<br>field replaceable |
| LUMEN OUTPUT | 66 at 9W                                                |

| DIMENSIONS | Ø 110 x 57 (H) mm                                                           |
|------------|-----------------------------------------------------------------------------|
| IP         | 68                                                                          |
| BEAM ANGLE | Asymmetric Wash                                                             |
| FINISHES   | Copper<br>Stainless Steel                                                   |
| ORIGIN     | New Zealand                                                                 |
| WARRANTY   | Electronics = 5 years<br>Body Cop/SS = 10 years<br>Body Aluminium = 5 years |
|            |                                                                             |