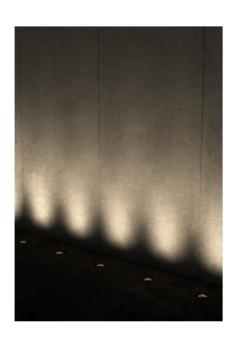

| DIMENSIONS | Ø 110 x 57 (H) mm                                                           |
|------------|-----------------------------------------------------------------------------|
| IP         | 68                                                                          |
| BEAM ANGLE | Asymmetric Wash                                                             |
| FINISHES   | Copper<br>Stainless Steel                                                   |
| ORIGIN     | New Zealand                                                                 |
| WARRANTY   | Electronics = 5 years<br>Body Cop/SS = 10 years<br>Body Aluminium = 5 years |
|            |                                                                             |