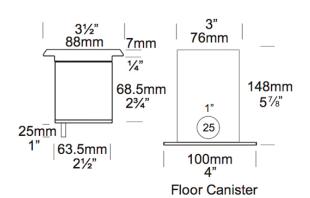

| FINISHES    | Solid Copper<br>316 Stainless Steel             |
|-------------|-------------------------------------------------|
| DIMENSIONS  | 88 (L) x 88 (W) x 90 (H) mm                     |
| IP          | 66                                              |
| BEAM ANGLES | 15°, 25°, 38°, 60°                              |
| ORIGIN      | New Zealand                                     |
| WARRANTY    | Electronics = 5 years<br>Body Cop/SS = 10 years |