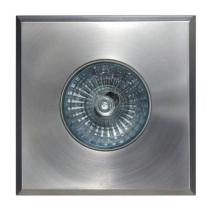

## FLOOR LITE SQUARE

OUTDOOR & FLOOR

**BY HUNZA** 

| PRODUCT NAME | Floor Lite Square                                                                                                                                                              |
|--------------|--------------------------------------------------------------------------------------------------------------------------------------------------------------------------------|
| DESIGNER     | HUNZA                                                                                                                                                                          |
| MANUFACTURER | HUNZA                                                                                                                                                                          |
| PRODUCT CODE | 73-1055 (Stainless Steel, Canister Included)<br>73-1055F (Stainless Steel, No Canister)<br>73-1055C (Solid Copper, Canister Included)<br>73-1055CF (Solid Copper, No Canister) |
| CATEGORY     | Outdoor & Floor                                                                                                                                                                |
| MATERIAL     | Solid Copper<br>316 Stainless Steel                                                                                                                                            |
| LIGHT SOURCE | Halogen 1 x 35W MR16 or LED 1 x 6W                                                                                                                                             |

| FINISHES    | Solid Copper<br>316 Stainless Steel             |
|-------------|-------------------------------------------------|
| DIMENSIONS  | 88 (L) x 88 (W) x 90 (H) mm                     |
| IP          | 66                                              |
| BEAM ANGLES | 15°, 25°, 38°, 60°                              |
| ORIGIN      | New Zealand                                     |
| WARRANTY    | Electronics = 5 years<br>Body Cop/SS = 10 years |