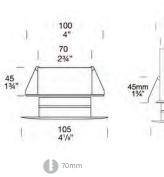

| FINISHES    | E-Black<br>E-White<br>E-White Birch<br>E-Dark Grey<br>E-Bronze E-Silver Star | E-Olive Green<br>E-Corten<br>Solid Copper<br>316 Stainless Steel (SS) |  |
|-------------|------------------------------------------------------------------------------|-----------------------------------------------------------------------|--|
| DIMENSIONS  | Ø 88 x 90 (H) mm   Cut out: 70mm<br>Ø 105 x 90 (H) mm   Cut out: 70mm        |                                                                       |  |
| IP          | X5 / 66                                                                      |                                                                       |  |
| BEAM ANGLES | 15°, 25°, 38°, 60°                                                           |                                                                       |  |
| ORIGIN      | New Zealand                                                                  |                                                                       |  |
| WARRANTY    | Electronics = 5 years Flange Cop / SS = 10 years Flange Aluminium = 5 years  |                                                                       |  |
|             |                                                                              |                                                                       |  |