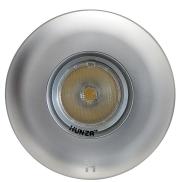

## **E-LITE ROUND**

CEILING + OUTDOOR

BY HUNZA

| PRODUCT NAME | E-Lite Round                                                                               |                                                                                 |
|--------------|--------------------------------------------------------------------------------------------|---------------------------------------------------------------------------------|
| DESIGNER     | HUNZA                                                                                      |                                                                                 |
| MANUFACTURER | HUNZA                                                                                      |                                                                                 |
| PRODUCT CODE | Ø 88  73-503 (Black) 73-504 (White) 73-506 (Silver Star) 73-505 (Solid Copper) 73-500 (SS) | Ø 105<br>73-501 (SS)<br>73-501B (Black)<br>73-501C (Copper)<br>73-501WH (White) |
| CATEGORY     | Ceiling & Outdoor                                                                          |                                                                                 |
| MATERIAL     | Powder Coated Aluminium<br>Solid Copper<br>316 Stainless Steel                             |                                                                                 |
| LIGHT SOURCE | Soraa MR16 LED 7.5W                                                                        |                                                                                 |

| FINISHES    | E-Black<br>E-White<br>E-White Birch<br>E-Dark Grey<br>E-Bronze E-Silver Star | E-Olive Green<br>E-Corten<br>Solid Copper<br>316 Stainless Steel (SS) |  |
|-------------|------------------------------------------------------------------------------|-----------------------------------------------------------------------|--|
| DIMENSIONS  | Ø 88 x 90 (H) mm   Cut out: 70mm<br>Ø 105 x 90 (H) mm   Cut out: 70mm        |                                                                       |  |
| IP          | X5 / 66                                                                      |                                                                       |  |
| BEAM ANGLES | 15°, 25°, 38°, 60°                                                           |                                                                       |  |
| ORIGIN      | New Zealand                                                                  |                                                                       |  |
| WARRANTY    | Electronics = 5 years Flange Cop / SS = 10 years Flange Aluminium = 5 years  |                                                                       |  |
|             |                                                                              |                                                                       |  |