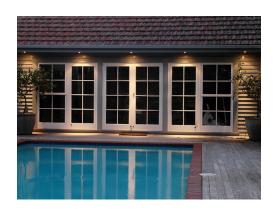

## **E-LITE ROUND**

CEILING + OUTDOOR

BY HUNZA

| PRODUCT NAME | E-Lite Round                                                                               |                                                                                 |
|--------------|--------------------------------------------------------------------------------------------|---------------------------------------------------------------------------------|
| DESIGNER     | HUNZA                                                                                      |                                                                                 |
| MANUFACTURER | HUNZA                                                                                      |                                                                                 |
| PRODUCT CODE | Ø 88  73-503 (Black) 73-504 (White) 73-506 (Silver Star) 73-505 (Solid Copper) 73-500 (SS) | Ø 105<br>73-501 (SS)<br>73-501B (Black)<br>73-501C (Copper)<br>73-501WH (White) |
| CATEGORY     | Ceiling & Outdoor                                                                          |                                                                                 |
| MATERIAL     | Powder Coated Aluminium<br>Solid Copper<br>316 Stainless Steel                             |                                                                                 |
| LIGHT SOURCE | Soraa MR16 LED 7.5W                                                                        |                                                                                 |

| FINISHES    | E-Black<br>E-White<br>E-White Birch<br>E-Dark Grey<br>E-Bronze E-Silver Star | E-Olive Green<br>E-Corten<br>Solid Copper<br>316 Stainless Steel (SS) |  |
|-------------|------------------------------------------------------------------------------|-----------------------------------------------------------------------|--|
| DIMENSIONS  | Ø 88 x 90 (H) mm   Cut out: 70mm<br>Ø 105 x 90 (H) mm   Cut out: 70mm        |                                                                       |  |
| IP          | X5 / 66                                                                      |                                                                       |  |
| BEAM ANGLES | 15°, 25°, 38°, 60°                                                           |                                                                       |  |
| ORIGIN      | New Zealand                                                                  |                                                                       |  |
| WARRANTY    | Electronics = 5 years Flange Cop / SS = 10 years Flange Aluminium = 5 years  |                                                                       |  |
|             |                                                                              |                                                                       |  |