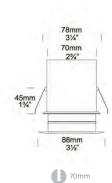

| FINISHES    | E-Black<br>E-White<br>E-White Birch<br>E-Dark Grey<br>E-Bronze E-Silver Star | E-Olive Green<br>E-Corten<br>Solid Copper<br>316 Stainless Steel (SS) |  |
|-------------|------------------------------------------------------------------------------|-----------------------------------------------------------------------|--|
| DIMENSIONS  | Ø 88 x 90 (H) mm   Cut out: 70mm<br>Ø 105 x 90 (H) mm   Cut out: 70mm        |                                                                       |  |
| IP          | X5 / 66                                                                      |                                                                       |  |
| BEAM ANGLES | 15°, 25°, 38°, 60°                                                           |                                                                       |  |
| ORIGIN      | New Zealand                                                                  |                                                                       |  |
| WARRANTY    | Electronics = 5 years Flange Cop / SS = 10 years Flange Aluminium = 5 years  |                                                                       |  |
|             |                                                                              |                                                                       |  |