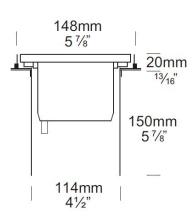

| FINISHES    | Solid Bronze<br>316 Stainless Steel                                           |
|-------------|-------------------------------------------------------------------------------|
| DIMENSIONS  | Ø 148 x h 20 mm + 150 mm                                                      |
| IP          | 66 (*Not for use in pools or ponds)                                           |
| BEAM ANGLES | 15°, 25°, 38°, 60°                                                            |
| ORIGIN      | New Zealand                                                                   |
| WARRANTY    | Electronics = 5 years<br>Flange SBZ/SS = 10 years<br>Body Aluminium = 5 years |