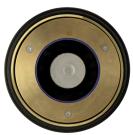

## **DRIVEWAY LITE**

OUTDOOR

**BY HUNZA** 

| PRODUCT NAME | Driveway Lite                                                   |
|--------------|-----------------------------------------------------------------|
| DESIGNER     | HUNZA                                                           |
| MANUFACTURER | HUNZA                                                           |
| PRODUCT CODE | 73-55 (Bronze)<br>73-56 (Stainless Steel)<br>73-55R (Body only) |
| CATEGORY     | Outdoor                                                         |
| MATERIAL     | Solid Bronze<br>316 Stainless Steel                             |
| LIGHT SOURCE | Soraa MR16 LED 7.5W                                             |

| FINISHES    | Solid Bronze<br>316 Stainless Steel                                           |
|-------------|-------------------------------------------------------------------------------|
| DIMENSIONS  | Ø 148 x h 20 mm + 150 mm                                                      |
| IP          | 66 (*Not for use in pools or ponds)                                           |
| BEAM ANGLES | 15°, 25°, 38°, 60°                                                            |
| ORIGIN      | New Zealand                                                                   |
| WARRANTY    | Electronics = 5 years<br>Flange SBZ/SS = 10 years<br>Body Aluminium = 5 years |