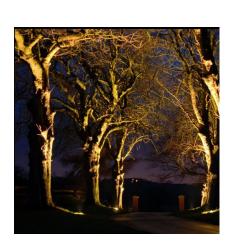

## **DRIVEWAY LITE**

OUTDOOR

**BY HUNZA** 

| PRODUCT NAME | Driveway Lite                                                   |
|--------------|-----------------------------------------------------------------|
| DESIGNER     | HUNZA                                                           |
| MANUFACTURER | HUNZA                                                           |
| PRODUCT CODE | 73-55 (Bronze)<br>73-56 (Stainless Steel)<br>73-55R (Body only) |
| CATEGORY     | Outdoor                                                         |
| MATERIAL     | Solid Bronze<br>316 Stainless Steel                             |
| LIGHT SOURCE | Soraa MR16 LED 7.5W                                             |