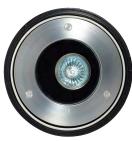

## **DRIVEWAY LITE**

OUTDOOR

**BY HUNZA** 

| PRODUCT NAME | Driveway Lite                                                   |
|--------------|-----------------------------------------------------------------|
| DESIGNER     | HUNZA                                                           |
| MANUFACTURER | HUNZA                                                           |
| PRODUCT CODE | 73-55 (Bronze)<br>73-56 (Stainless Steel)<br>73-55R (Body only) |
| CATEGORY     | Outdoor                                                         |
| MATERIAL     | Solid Bronze<br>316 Stainless Steel                             |
| LIGHT SOURCE | Soraa MR16 LED 7.5W                                             |

| FINISHES    | Solid Bronze<br>316 Stainless Steel                                           |
|-------------|-------------------------------------------------------------------------------|
| DIMENSIONS  | Ø 148 x h 20 mm + 150 mm                                                      |
| IP          | 66 (*Not for use in pools or ponds)                                           |
| BEAM ANGLES | 15°, 25°, 38°, 60°                                                            |
| ORIGIN      | New Zealand                                                                   |
| WARRANTY    | Electronics = 5 years<br>Flange SBZ/SS = 10 years<br>Body Aluminium = 5 years |